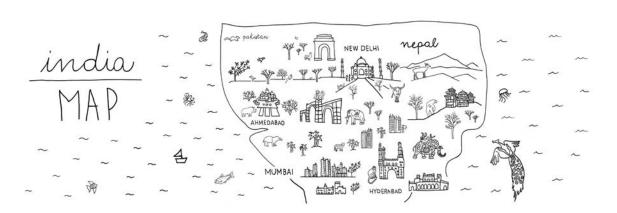

## Map\_Milano

Val Ingenium

- He was a man who must have travelled all over the world, at the very least with his mind. - Jules Verne. With its simple, direct style reminiscent of the French concept of "revèrie" i.e. daydreaming, dreams and a child's way of drawing things, "Map" was designed to accompany Logica Celata's world tour and consists of illustrations created - by hand using Indian ink - specifically for the cities in the world that hosted the exclusive Logica Celata presentation event: from Milan to London, New York to Bangkok, Shenzhen, Paris, Berlin and many more cities. A mini mind-tour is represented here in which interesting anecdotes - concerning culture, fashion, architecture and design - are discovered at every destination.