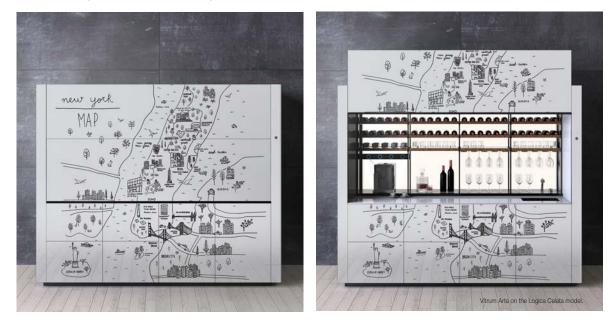

## Map\_Milano

Val Ingenium

- He was a man who must have travelled all over the world, at the very least with his mind. - Jules Verne. With its simple, direct style reminiscent of the French concept of "revèrie" i.e. daydreaming, dreams and a child's way of drawing things, "Map" was designed to accompany Logica Celata's world tour and consists of illustrations created - by hand using Indian ink - specifically for the cities in the world that hosted the exclusive Logica Celata presentation event: from Milan to London, New York to Bangkok, Shenzhen, Paris, Berlin and many more cities. A mini mind-tour is represented here in which interesting anecdotes - concerning culture, fashion, architecture and design - are discovered at every destination.