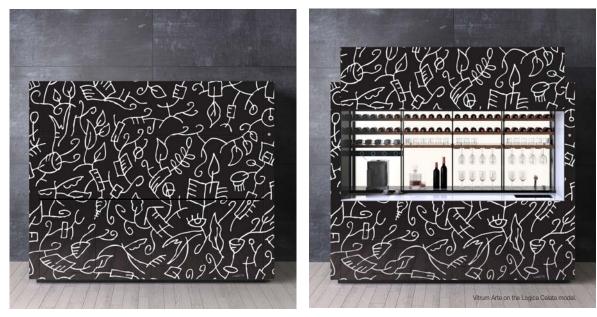

### Tensione in nero (Tension in black)

Val Ingenium

The feeling of tension and laceration is very apparent in this artwork that uses mainly primary colours. The nervous, black brush strokes divide the composition into two parts like a rupture or a wide scar. Colour is a visual element full of expressive variations that communicates at an extraordinarily fast pace.

#### Val Ingenium

Gloss Vitrum Arte RLTS1 Tensione in nero (Tension in black) RLTS0 customer's sample colour Vitrum Matt Vitrum Arte ROTS1 Tensione in nero (Tension in black) ROTS0 customer's sample colour

Important: the inlays are applied to glass by hand; any small imperfections in matching the films are evidence of this manual technique and cannot become grounds for disputes.