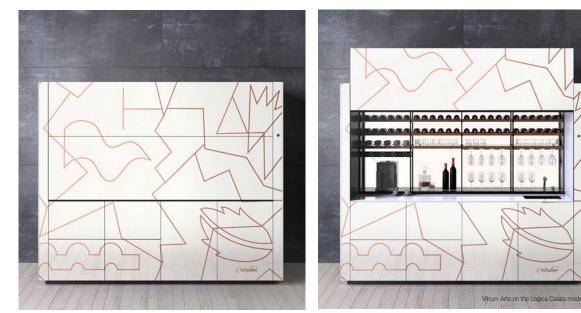

# The whole arrangement or just a few details Vitrum Arte can be used to decorate the doors, the end panels and the splashback of a kitchen either to create a

3D effect or to achieve a single, inlaid volume.

You can customise your arrangements as you please: either the whole kitchen or just a few details.

Different customisation options for Vitrum Arte with the Graffiti design on the Logica Celata model.

How to consult this document

Matt Vitrum Arte tower units with the Abissi (Chasms) design.

Matt Vitrum Arte wall panelling with the Stilema Tre (Sylistic feature three) design.

Matt Vitrum Arte base units with the Tensione in black (Tension in black) design.