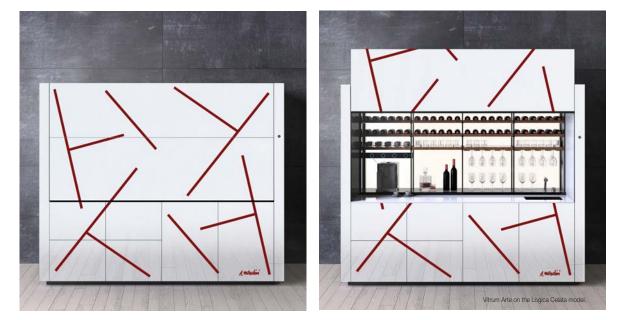

### Folata di vento (Gust of wind)

Val Ingenium

Multicoloured confetti fall from the sky as if moved by a sudden gust of wind. This design is inspired by the great mosaic art tradition of which Italy boasts many examples. The masterpieces in the "Basilica di San Vitale" in Ravenna, universally renowned as the city of mosaics - contains some of its most famous examples. These artworks have always held me in awe for their surprising light effects and their exceptionally beautiful colours.

Val Ingenium

İ Important: the inlays are applied to glass by hand; any small imperfections in matching the films are evidence of this manual technique and cannot become grounds for disputes.

You can customise your arrangements as you please: either the whole kitchen or just a few details.

Different customisation options for Vitrum Arte with the Graffiti design on the Logica Celata model.

How to consult this document