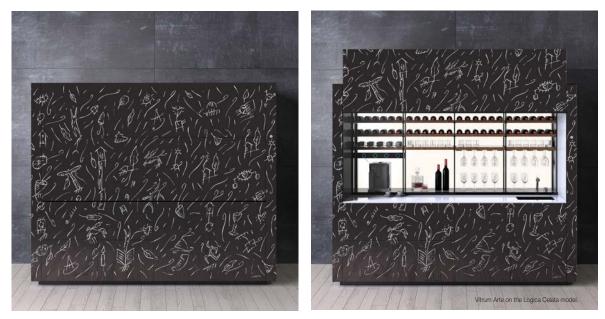

### Abissi (Chasms)

Val Ingenium

A devil fish stranded on a peach-coloured rock, a strange shark trying to swim to the surface, a dolphin-whale moving in the opposite direction, a baby-blue coloured pearl inside a shell, a handful of very fine, climbing seaweed and a few patches of black coral here and there. The magical depths of the sea meet abstract art seething with extremely expressive lines, shapes and colours.

#### Val Ingenium

Vitrum Gloss Vitrum Arte RLAS1 Abissi (Chasms) RLAS0 customer's sample colour Vitrum Matt Vitrum Arte ROAS1 Abissi (Chasms) ROAS0 customer's sample colour

Important: the inlays are applied to glass by hand; any small imperfections in matching the films are evidence of this manual technique and cannot become grounds for disputes.