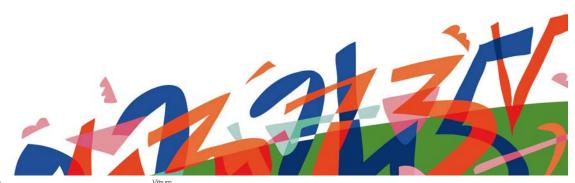

### Folata di vento (Gust of wind)

Val Ingenium

Multicoloured confetti fall from the sky as if moved by a sudden gust of wind. This design is inspired by the great mosaic art tradition of which Italy boasts many examples. The masterpieces in the "Basilica di San Vitale" in Ravenna, universally renowned as the city of mosaics - contains some of its most famous examples. These artworks have always held me in awe for their surprising light effects and their exceptionally beautiful colours.

Val Ingenium

İ Important: the inlays are applied to glass by hand; any small imperfections in matching the films are evidence of this manual technique and cannot become grounds for disputes.