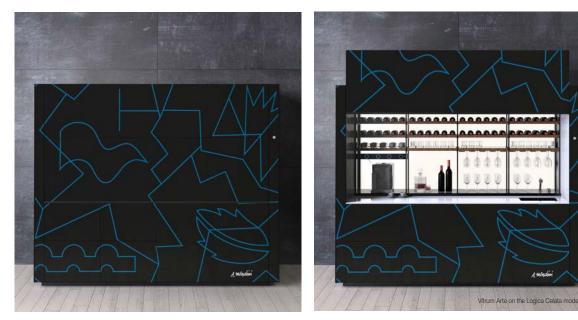

# The whole arrangement or just a few details Vitrum Arte can be used to decorate the doors, the end panels and the splashback of a kitchen either to create a

3D effect or to achieve a single, inlaid volume.

You can customise your arrangements as you please: either the whole kitchen or just a few details.

Different customisation options for Vitrum Arte with the Graffiti design on the Logica Celata model.

How to consult this document