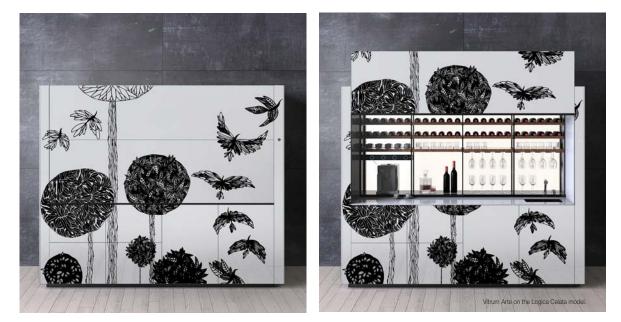

# The whole arrangement or just a few details Vitrum Arte can be used to decorate the doors, the end panels and the splashback of a kitchen either to create a

3D effect or to achieve a single, inlaid volume.

You can customise your arrangements as you please: either the whole kitchen or just a few details.

Different customisation options for Vitrum Arte with the Graffiti design on the Logica Celata model.

How to consult this document

Matt Vitrum Arte tower units with the Abissi (Chasms) design.

Matt Vitrum Arte wall panelling with the Stilema Tre (Sylistic feature three) design.

Matt Vitrum Arte base units with the Tensione in black (Tension in black) design.