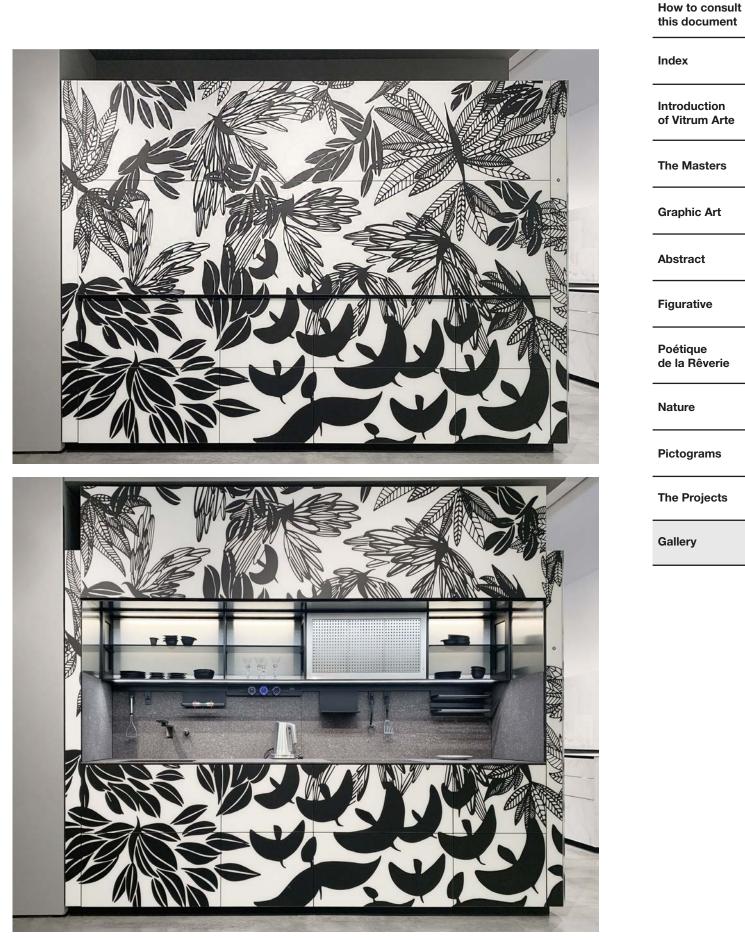

# The whole arrangement or just a few details Vitrum Arte can be used to decorate the doors, the end panels and the splashback of a kitchen either to create a

3D effect or to achieve a single, inlaid volume.

You can customise your arrangements as you please: either the whole kitchen or just a few details.

Different customisation options for Vitrum Arte with the Graffiti design on the Logica Celata model.

How to consult this document

Matt Vitrum Arte tower units with the Abissi (Chasms) design.

Matt Vitrum Arte wall panelling with the Stilema Tre (Sylistic feature three) design.

Matt Vitrum Arte base units with the Tensione in black (Tension in black) design.