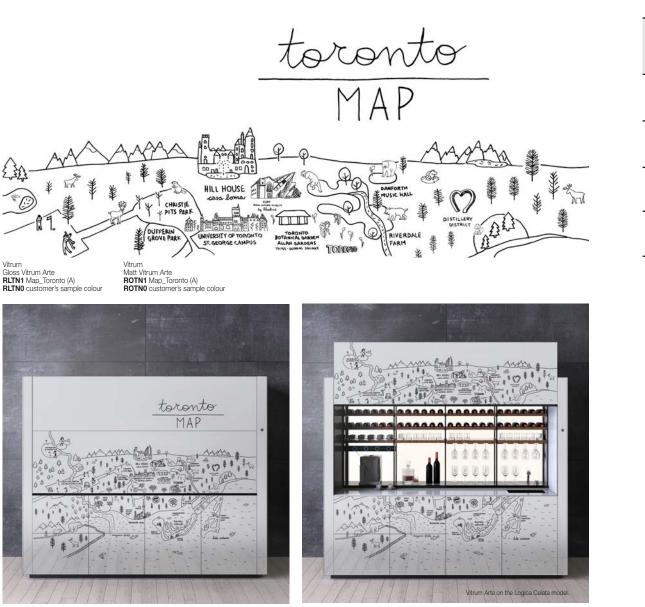

## Map\_Milano

Val Ingenium

- He was a man who must have travelled all over the world, at the very least with his mind. - Jules Verne. With its simple, direct style reminiscent of the French concept of "revèrie" i.e. daydreaming, dreams and a child's way of drawing things, "Map" was designed to accompany Logica Celata's world tour and consists of illustrations created - by hand using Indian ink - specifically for the cities in the world that hosted the exclusive Logica Celata presentation event: from Milan to London, New York to Bangkok, Shenzhen, Paris, Berlin and many more cities. A mini mind-tour is represented here in which interesting anecdotes - concerning culture, fashion, architecture and design - are discovered at every destination.

Val Ingenium

How to consult this document

Index

Introduction of Vitrum Arte

The Masters

Graphic Art

Abstract

Figurative

#### Val Ingenium

Vitrum Gloss Vitrum Arte RLMI2 Map\_Milano (B) RLMI0 customer's sample colour Vitrum Matt Vitrum Arte ROMI2 Map\_Milano (B) ROMI0 customer's sample colour

Important: the inlays are applied to glass by hand; any small imperfections in matching the films are evidence of this manual technique and cannot become grounds for disputes.