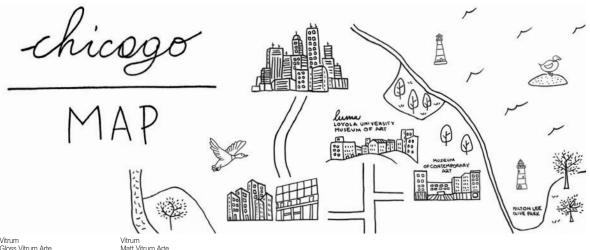

## Map\_Milano

Val Ingenium

- He was a man who must have travelled all over the world, at the very least with his mind. - Jules Verne. With its simple, direct style reminiscent of the French concept of "revèrie" i.e. daydreaming, dreams and a child's way of drawing things, "Map" was designed to accompany Logica Celata's world tour and consists of illustrations created - by hand using Indian ink - specifically for the cities in the world that hosted the exclusive Logica Celata presentation event: from Milan to London, New York to Bangkok, Shenzhen, Paris, Berlin and many more cities. A mini mind-tour is represented here in which interesting anecdotes - concerning culture, fashion, architecture and design - are discovered at every destination.