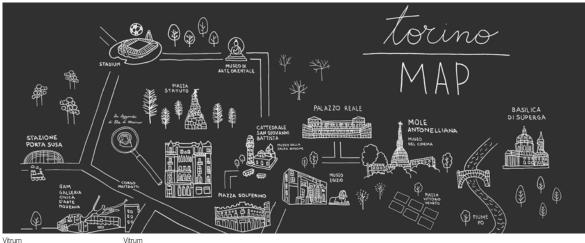

## Poétique de la Rêverie

Vitrum Arte 2 price category

Map\_Torino Val Ingenium

- He was a man who must have travelled all over the world, at the very least with his mind. - Jules Verne. With its simple, direct style reminiscent of the French concept of "revèrie" i.e. daydreaming, dreams and a child's way of drawing things, "Map" was designed to accompany Logica Celata's world tour and consists of illustrations created - by hand using Indian ink - specifically for the cities in the world that hosted the exclusive Logica Celata presentation event: from Milan to London, New York to Bangkok, Shenzhen, Paris, Berlin and many more cities. A mini mind-tour is represented here in which interesting anecdotes - concerning culture, fashion, architecture and design - are discovered at every destination.

#### Val Ingenium

How to consult this document

Index

Introduction of Vitrum Arte

The Masters

Graphic Art

Abstract

Figurative

Poétique de la Rêverie

Nature

Pictograms

The Projects

Gallery

Important: the inlays are applied to glass by hand; any small imperfections in matching the films are evidence of this manual technique and cannot become grounds for disputes.

#### Val Ingenium

Vitrum Gloss Vitrum Arte RLTT2 Map\_Torino (B) RLTT0 customer's sample colour Vitrum Matt Vitrum Arte ROTT2 Map\_Torino (B) ROTT0 customer's sample colour

Important: the inlays are applied to glass by hand; any small imperfections in matching the films are evidence of this manual technique and cannot become grounds for disputes.