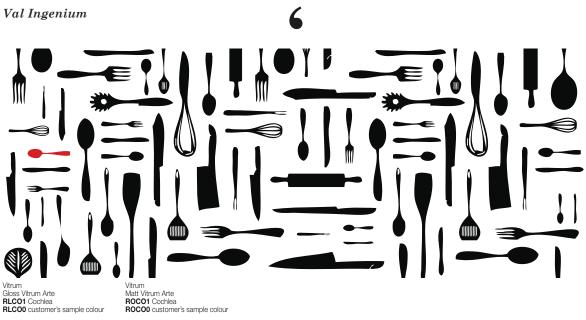

### Cochlea

Val Ingenium

The history of cutlery and kitchen utensils is represented in orderly disorder. From that which is considered to be the very first piece of cutlery, the spoon (from the Latin word cochlea i.e. shell) portrayed here in red as the ideal starting point for this journey, to the most advanced and contemporary utensils now used in the kitchen.

From the knife, initially made of sharp bone or stone and of paramount importance in ancient times because it was the official hunting or fighting weapon, to the more recent kitchen whip whose manual use is considered by many chefs to be the only way to guarantee the fluffy results desired by many recipes. The rolling pin, indispensable to make lasagne, tagliatelle and pizzas, and the slotted spoon - a utensil that has been around since the 6th century to remove food from boiling water or oil - are both included.

Vitrum Matt Vitrum Arte ROC01 Cochlea ROC00 customer's sample colour

1 Important: the inlays are applied to glass by hand; any small imperfections in matching the films are evidence of this manual technique and cannot become grounds for disputes. How to consult this document