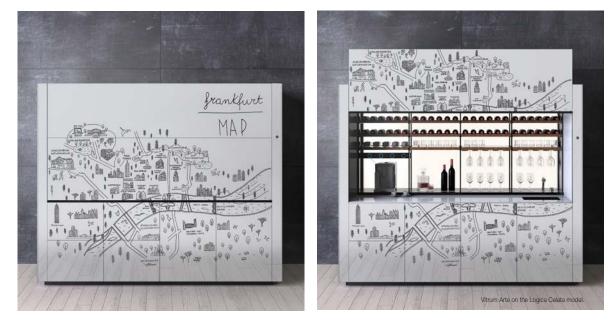

## Map\_Milano

Val Ingenium

- He was a man who must have travelled all over the world, at the very least with his mind. - Jules Verne. With its simple, direct style reminiscent of the French concept of "revèrie" i.e. daydreaming, dreams and a child's way of drawing things, "Map" was designed to accompany Logica Celata's world tour and consists of illustrations created - by hand using Indian ink - specifically for the cities in the world that hosted the exclusive Logica Celata presentation event: from Milan to London, New York to Bangkok, Shenzhen, Paris, Berlin and many more cities. A mini mind-tour is represented here in which interesting anecdotes - concerning culture, fashion, architecture and design - are discovered at every destination.