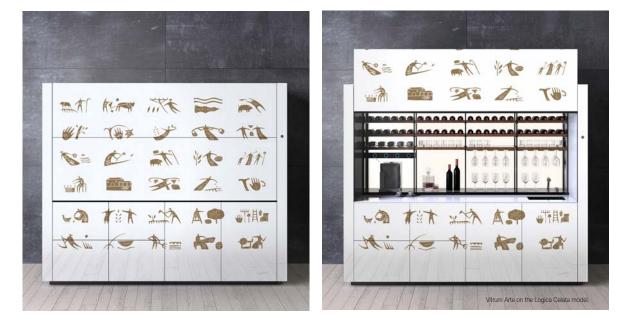

# The Masters Vitrum Arte 3 price category Ipotesi pitagorica (Pythagorean Hypothesis)

Ugo Nespolo

In the first place, it is important to talk about how and to what extend the close relationship between Art and industry benefits from an ancient, vast and very fruitful history.

The quality (and usefulness) of this marriage definitely doesn't need to be theoretically demonstrated. The history of communication talks about it in great detail.

Valcucine is an extraordinary company that embodies the gifts of the highest industrial quality, paired with the refinement of excellent craftsmanship that together create products full of artistic aesthetic values. I designed Pythagorean Hypothesis as a tribute to numbers, a long-standing passion of mine. In my opinion, numbers are a topic that involves everyone.

Ugo Nespolo

Vitrum Gloss Vitrum Arte RLIP1 Ipotesi pitagorica (Pythagorean Hypothesis) (A) Old Code L2

Vitrum Matt Vitrum Arte ROIP1 Ipotesi pitagorica (Pythagorean Hypothesis) (A) Old Code M2

Important: the inlays are applied to glass by hand; any small imperfections in matching the films are evidence of this manual technique and cannot become grounds for disputes.
 Note: all inlays are standard supplied with the artist's signature.