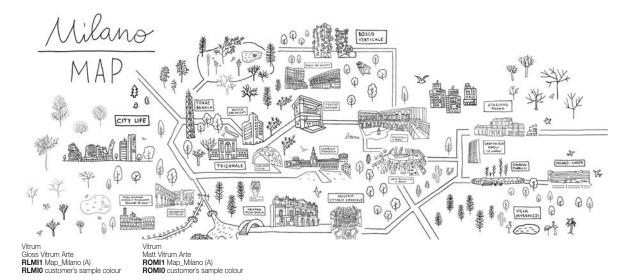

## Map\_Milano

Val Ingenium

- He was a man who must have travelled all over the world, at the very least with his mind. - Jules Verne. With its simple, direct style reminiscent of the French concept of "revèrie" i.e. daydreaming, dreams and a child's way of drawing things, "Map" was designed to accompany Logica Celata's world tour and consists of illustrations created - by hand using Indian ink - specifically for the cities in the world that hosted the exclusive Logica Celata presentation event: from Milan to London, New York to Bangkok, Shenzhen, Paris, Berlin and many more cities. A mini mind-tour is represented here in which interesting anecdotes - concerning culture, fashion, architecture and design - are discovered at every destination.

Val Ingenium

How to consult this document

Index

Introduction of Vitrum Arte

The Masters

Graphic Art

Abstract

Figurative

Poétique de la Rêverie

Nature

Pictograms

The Projects

Gallery

Important: the inlays are applied to glass by hand; any small imperfections in matching the films are evidence of this manual technique and cannot become grounds for disputes.