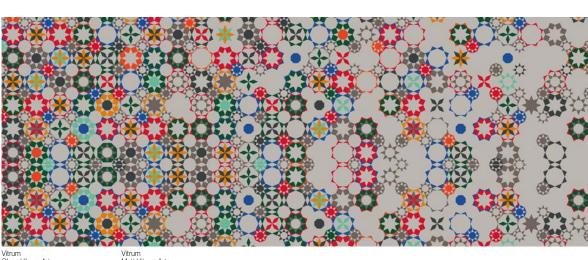

### Tiles color

Mohamed Chabarik

Geometric shapes and repetitions are at the basis of one of the most important styles of decorative Arabian and Eastern art. It all starts by overlapping two, simple, geometric shapes: an octagon on the inside and an eight-pointed star on the outside.

By playing with symmetric and intersecting lines many other shapes can be created and appear. It all depends on how you look at them and what your eyes perceive. This is where modernity disrupts the traditional pattern: a continuously-changing module that retains the same roots replaces the decorative module repeated in an identical way all over the surface; fully-decorated surfaces are replaced by ones that also have empty spaces, creating a harmonious rhythm based on contrasts. The challenge lies in looking for and finding new connections that require a lot more attention than the patterns of the past.

#### Mohamed Chabarik

Vitrum Gloss Vitrum Arte RLTC1 Tiles color Old Code L5 Matt Vitrum Arte ROTC1 Tiles color Old Code M5

Important: the inlays are applied to glass by hand; any small imperfections in matching the films are evidence of this manual technique and cannot become grounds for disputes.