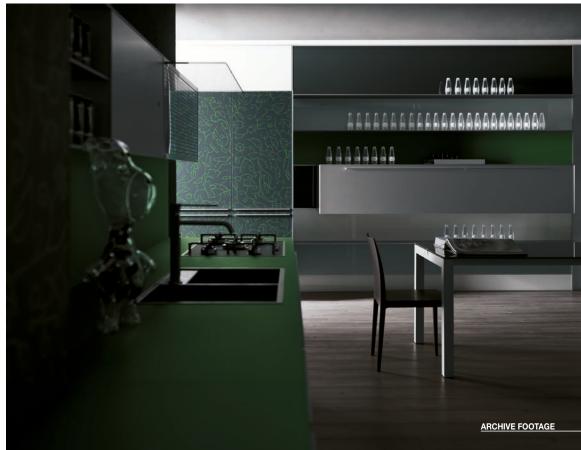

# The whole arrangement or just a few details Vitrum Arte can be used to decorate the doors, the end panels and the splashback of a kitchen either to create a

3D effect or to achieve a single, inlaid volume.

You can customise your arrangements as you please: either the whole kitchen or just a few details.

Different customisation options for Vitrum Arte with the Graffiti design on the Logica Celata model.

How to consult this document