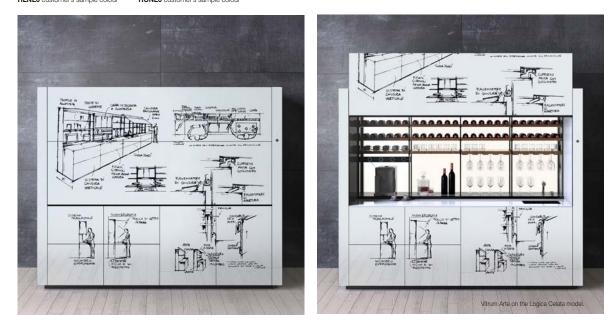

# The whole arrangement or just a few details Vitrum Arte can be used to decorate the doors, the end panels and the splashback of a kitchen either to create a

3D effect or to achieve a single, inlaid volume.

You can customise your arrangements as you please: either the whole kitchen or just a few details.

Different customisation options for Vitrum Arte with the Graffiti design on the Logica Celata model.

How to consult this document

Matt Vitrum Arte tower units with the Abissi (Chasms) design.

Matt Vitrum Arte wall panelling with the Stilema Tre (Sylistic feature three) design.

Matt Vitrum Arte base units with the Tensione in black (Tension in black) design.