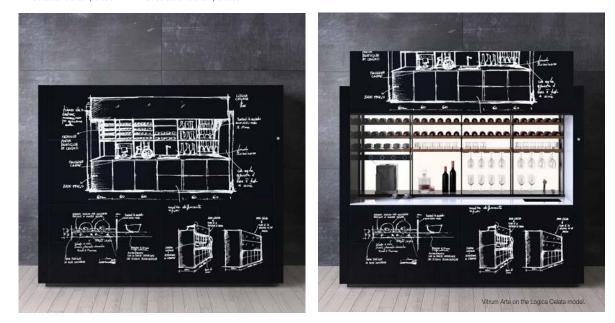

# The whole arrangement or just a few details Vitrum Arte can be used to decorate the doors, the end panels and the splashback of a kitchen either to create a

3D effect or to achieve a single, inlaid volume.

You can customise your arrangements as you please: either the whole kitchen or just a few details.

Different customisation options for Vitrum Arte with the Graffiti design on the Logica Celata model.

How to consult this document

Matt Vitrum Arte tower units with the Abissi (Chasms) design.

Matt Vitrum Arte wall panelling with the Stilema Tre (Sylistic feature three) design.

Matt Vitrum Arte base units with the Tensione in black (Tension in black) design.