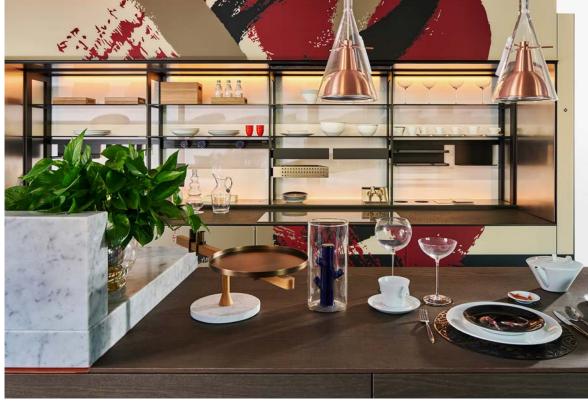

### Tensione in nero (Tension in black)

Val Ingenium

The feeling of tension and laceration is very apparent in this artwork that uses mainly primary colours. The nervous, black brush strokes divide the composition into two parts like a rupture or a wide scar. Colour is a visual element full of expressive variations that communicates at an extraordinarily fast pace.

#### Val Ingenium

Gloss Vitrum Arte RLTS1 Tensione in nero (Tension in black) RLTS0 customer's sample colour Vitrum Matt Vitrum Arte ROTS1 Tensione in nero (Tension in black) ROTS0 customer's sample colour

Important: the inlays are applied to glass by hand; any small imperfections in matching the films are evidence of this manual technique and cannot become grounds for disputes.