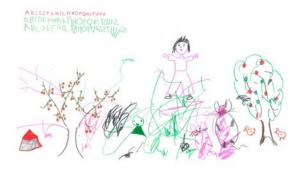

# Your project: customised using the customer's design

In addition to our standard designs, Vitrum Arte's glass surfaces can be customised by reproducing designs, images and photographs suggested by our customers.

Your creativity can be fully expressed for a really unique and inimitable result.

### Example with design provided by the customer

Original design chosen by the customer.

End result of a Vitrum Arte on the Logica Celata model.

#### Films used

Designs and/or images can be represented in a vector format or with a minimum resolution of 300dpi. Designs sent by fax and low resolution images will not be accepted.

In order to be inlayed on glass panels, the original designs are reinterpreted by an artist to obtain plain, even-coloured backgrounds without any differences in shade or transparencies.

Drawing transformed into a vector drawing so that it can be

BLDEF GIL MHOPORETUUZ

How to consult this document

Index

Introduction of Vitrum Arte

The Masters

Graphic Art

Abstract