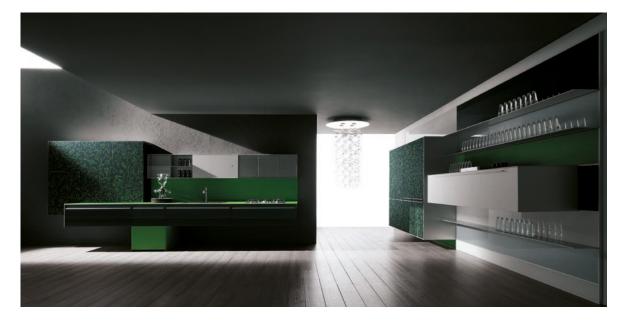

# The whole arrangement or just a few details Vitrum Arte can be used to decorate the doors, the end panels and the splashback of a kitchen either to create a

3D effect or to achieve a single, inlaid volume.

You can customise your arrangements as you please: either the whole kitchen or just a few details.

Different customisation options for Vitrum Arte with the Graffiti design on the Logica Celata model.

How to consult this document