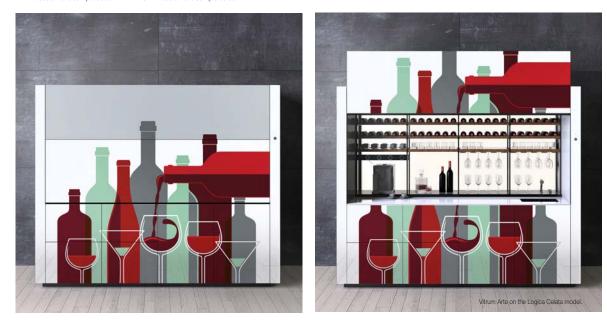

# The whole arrangement or just a few details Vitrum Arte can be used to decorate the doors, the end panels and the splashback of a kitchen either to create a

3D effect or to achieve a single, inlaid volume.

You can customise your arrangements as you please: either the whole kitchen or just a few details.

Different customisation options for Vitrum Arte with the Graffiti design on the Logica Celata model.

How to consult this document