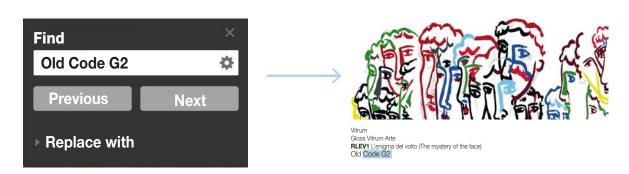

## Looking for an old code

To quickly find the old code of a finish, simply select "Edit" > "Find" and then type in *Old Code* followed by a *space* and by the *code of the finish* in the appropriate search window.

Example: search "G2" Old Code

Old Code GF

This is how we can filter the results of the search down to the "G2" old code, excluding all non-pertinent results.

|                                                                                                                                     | How to consult this document                                                                                                                                                                                                                                                             |
|-------------------------------------------------------------------------------------------------------------------------------------|------------------------------------------------------------------------------------------------------------------------------------------------------------------------------------------------------------------------------------------------------------------------------------------|
| Hypertext links<br>When you click on a hypertext link identified by the symbol ► you are sent to another page in the document or to | Index                                                                                                                                                                                                                                                                                    |
| an external resource.                                                                                                               | Introduction<br>of Vitrum Arte                                                                                                                                                                                                                                                           |
|                                                                                                                                     | The Masters                                                                                                                                                                                                                                                                              |
| Key of symbols                                                                                                                      | Graphic Art                                                                                                                                                                                                                                                                              |
| Important<br>Contains a warning                                                                                                     | Abstract                                                                                                                                                                                                                                                                                 |
| Suggestion<br>Contains a tip                                                                                                        | Figurative                                                                                                                                                                                                                                                                               |
| <i>Note</i><br>Contains a general note that gives you additional information                                                        | Poétique<br>de la Rêverie                                                                                                                                                                                                                                                                |
| New<br>Indicates a new finish                                                                                                       | Nature                                                                                                                                                                                                                                                                                   |
|                                                                                                                                     | Pictograms                                                                                                                                                                                                                                                                               |
|                                                                                                                                     | The Projects                                                                                                                                                                                                                                                                             |
|                                                                                                                                     | When you click on a hypertext link identified by the symbol ► you are sent to another page in the document or to an external resource.  Key of symbols  Important Contains a warning  Suggestion Contains a tip  Note Contains a general note that gives you additional information  New |