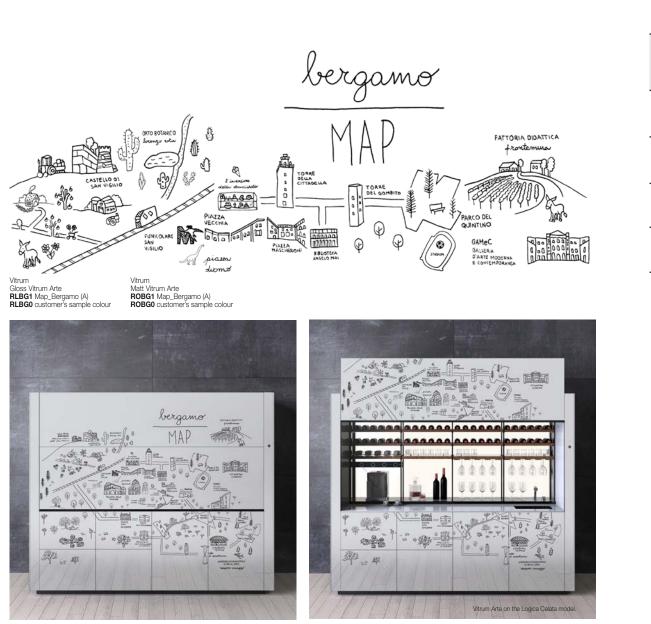

## Map\_Milano

Val Ingenium

- He was a man who must have travelled all over the world, at the very least with his mind. - Jules Verne. With its simple, direct style reminiscent of the French concept of "revèrie" i.e. daydreaming, dreams and a child's way of drawing things, "Map" was designed to accompany Logica Celata's world tour and consists of illustrations created - by hand using Indian ink - specifically for the cities in the world that hosted the exclusive Logica Celata presentation event: from Milan to London, New York to Bangkok, Shenzhen, Paris, Berlin and many more cities. A mini mind-tour is represented here in which interesting anecdotes - concerning culture, fashion, architecture and design - are discovered at every destination.

Val Ingenium

How to consult this document

Index

Introduction of Vitrum Arte

The Masters

Graphic Art

Abstract

Figurative

#### Val Ingenium

Vitrum Gloss Vitrum Arte RLMI2 Map\_Milano (B) RLMI0 customer's sample colour Vitrum Matt Vitrum Arte ROMI2 Map\_Milano (B) ROMI0 customer's sample colour

Important: the inlays are applied to glass by hand; any small imperfections in matching the films are evidence of this manual technique and cannot become grounds for disputes.