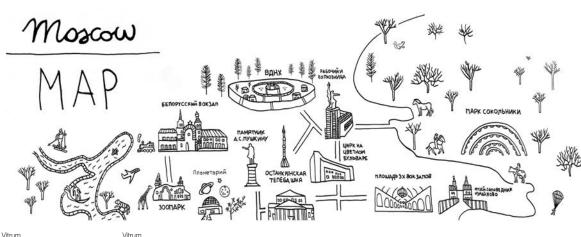

## Map\_Milano

Val Ingenium

- He was a man who must have travelled all over the world, at the very least with his mind. - Jules Verne. With its simple, direct style reminiscent of the French concept of "revèrie" i.e. daydreaming, dreams and a child's way of drawing things, "Map" was designed to accompany Logica Celata's world tour and consists of illustrations created - by hand using Indian ink - specifically for the cities in the world that hosted the exclusive Logica Celata presentation event: from Milan to London, New York to Bangkok, Shenzhen, Paris, Berlin and many more cities. A mini mind-tour is represented here in which interesting anecdotes - concerning culture, fashion, architecture and design - are discovered at every destination.