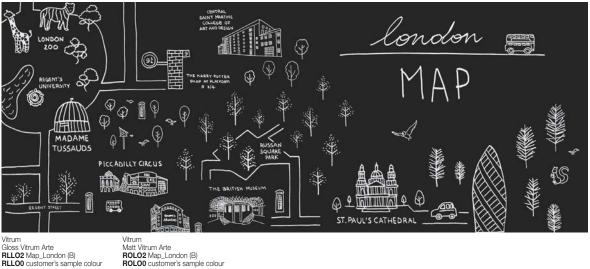

### Map\_London

Val Ingenium

- He was a man who must have travelled all over the world, at the very least with his mind. - Jules Verne. With its simple, direct style reminiscent of the French concept of "revèrie" i.e. daydreaming, dreams and a child's way of drawing things, "Map" was designed to accompany Logica Celata's world tour and consists of illustrations created - by hand using Indian ink - specifically for the cities in the world that hosted the exclusive Logica Celata presentation event: from Milan to London, New York to Bangkok, Shenzhen, Paris, Berlin and many more cities. A mini mind-tour is represented here in which interesting anecdotes - concerning culture, fashion, architecture and design - are discovered at every destination.

Val Ingenium

Important: the inlays are applied to glass by hand; any small imperfections in matching the films are evidence of this manual technique and cannot become grounds for disputes.