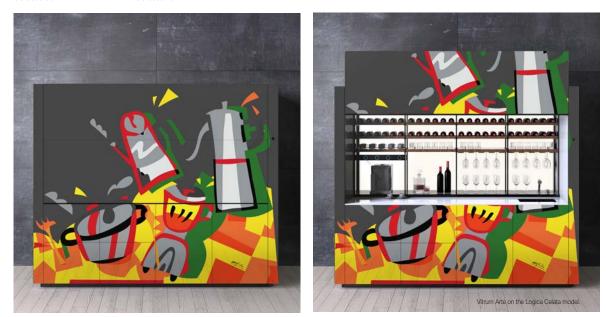

### Cochlea

Val Ingenium

The history of cutlery and kitchen utensils is represented in orderly disorder. From that which is considered to be the very first piece of cutlery, the spoon (from the Latin word cochlea i.e. shell) portrayed here in red as the ideal starting point for this journey, to the most advanced and contemporary utensils now used in the kitchen.

From the knife, initially made of sharp bone or stone and of paramount importance in ancient times because it was the official hunting or fighting weapon, to the more recent kitchen whip whose manual use is considered by many chefs to be the only way to guarantee the fluffy results desired by many recipes. The rolling pin, indispensable to make lasagne, tagliatelle and pizzas, and the slotted spoon - a utensil that has been around since the 6th century to remove food from boiling water or oil - are both included.

Vitrum Matt Vitrum Arte ROC01 Cochlea ROC00 customer's sample colour

1 Important: the inlays are applied to glass by hand; any small imperfections in matching the films are evidence of this manual technique and cannot become grounds for disputes. How to consult this document