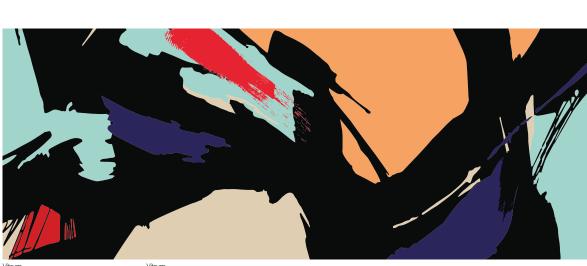

### Tensione in nero (Tension in black)

Val Ingenium

The feeling of tension and laceration is very apparent in this artwork that uses mainly primary colours. The nervous, black brush strokes divide the composition into two parts like a rupture or a wide scar. Colour is a visual element full of expressive variations that communicates at an extraordinarily fast pace.

#### Val Ingenium

Gloss Vitrum Arte RLTS1 Tensione in nero (Tension in black) RLTS0 customer's sample colour Vitrum Matt Vitrum Arte ROTS1 Tensione in nero (Tension in black) ROTS0 customer's sample colour