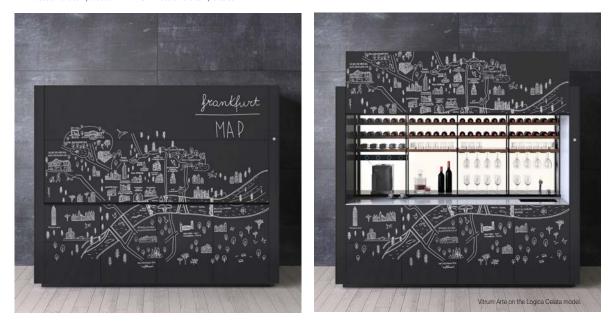

## Map\_Milano

Val Ingenium

- He was a man who must have travelled all over the world, at the very least with his mind. - Jules Verne. With its simple, direct style reminiscent of the French concept of "revèrie" i.e. daydreaming, dreams and a child's way of drawing things, "Map" was designed to accompany Logica Celata's world tour and consists of illustrations created - by hand using Indian ink - specifically for the cities in the world that hosted the exclusive Logica Celata presentation event: from Milan to London, New York to Bangkok, Shenzhen, Paris, Berlin and many more cities. A mini mind-tour is represented here in which interesting anecdotes - concerning culture, fashion, architecture and design - are discovered at every destination.