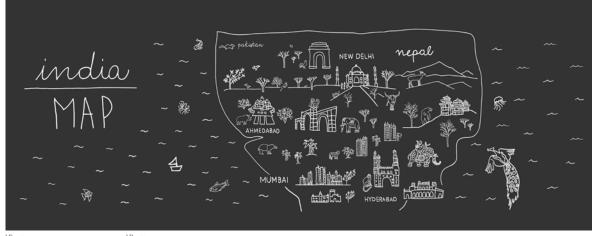

## Map\_Milano

Val Ingenium

- He was a man who must have travelled all over the world, at the very least with his mind. - Jules Verne. With its simple, direct style reminiscent of the French concept of "revèrie" i.e. daydreaming, dreams and a child's way of drawing things, "Map" was designed to accompany Logica Celata's world tour and consists of illustrations created - by hand using Indian ink - specifically for the cities in the world that hosted the exclusive Logica Celata presentation event: from Milan to London, New York to Bangkok, Shenzhen, Paris, Berlin and many more cities. A mini mind-tour is represented here in which interesting anecdotes - concerning culture, fashion, architecture and design - are discovered at every destination.