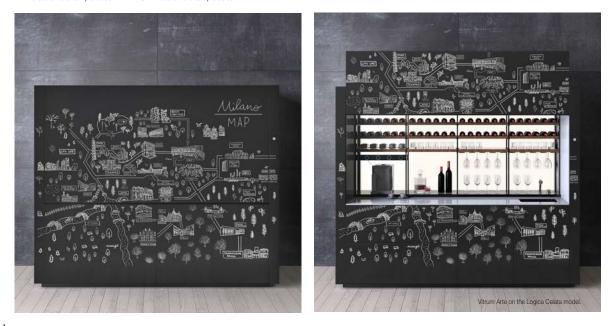

## Map\_Milano

Val Ingenium

- He was a man who must have travelled all over the world, at the very least with his mind. - Jules Verne. With its simple, direct style reminiscent of the French concept of "revèrie" i.e. daydreaming, dreams and a child's way of drawing things, "Map" was designed to accompany Logica Celata's world tour and consists of illustrations created - by hand using Indian ink - specifically for the cities in the world that hosted the exclusive Logica Celata presentation event: from Milan to London, New York to Bangkok, Shenzhen, Paris, Berlin and many more cities. A mini mind-tour is represented here in which interesting anecdotes - concerning culture, fashion, architecture and design - are discovered at every destination.

#### Val Ingenium

Vitrum Gloss Vitrum Arte RLMI2 Map\_Milano (B) RLMI0 customer's sample colour Vitrum Matt Vitrum Arte ROMI2 Map\_Milano (B) ROMI0 customer's sample colour

Important: the inlays are applied to glass by hand; any small imperfections in matching the films are evidence of this manual technique and cannot become grounds for disputes.

How to consult this document

Index

Introduction of Vitrum Arte

The Masters

Graphic Art

Abstract

Figurative

Poétique de la Rêverie