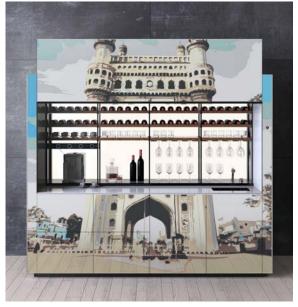

# L'enigma del volto (The mystery of the face)

Sandro Chia

In some ancient tribal civilisations, the initiation ceremony that introduced young men to adulthood included making them spend some time by themselves in the jungle, woods or desert until they were able to see faces in nature and in the things surrounding them. The mystery of the face has never ceased to challenge our intelligence and perception, beyond the classic dualism that opposes object to subject and observer to the observed object. The observer and the observed object are bound to continuously switch roles. The paradox lies in the fact that the more one's vision is uninfluenced and primitive and one's perception unclear, the more the observer can actually see beyond appearances. The observer can perceive his own image in a face and turn that face into his own creation. The image of these faces looks at us with a fond, tender gaze and invites us to satisfy our senses and our spirit through the pleasures of Art.

Gloss Vitrum Arte **RLEV1** L'enigma del volto (The mystery of the face) Old Code G2 Matt Vitrum Arte **ROEV1** L'enigma del volto (The mystery of the face) Old Code Y2

<image>

Important: the inlays are applied to glass by hand; any small imperfections in matching the films are evidence of this manual technique and cannot become grounds for disputes. Note: all inlays are standard supplied with the artist's signature. How to consult this document