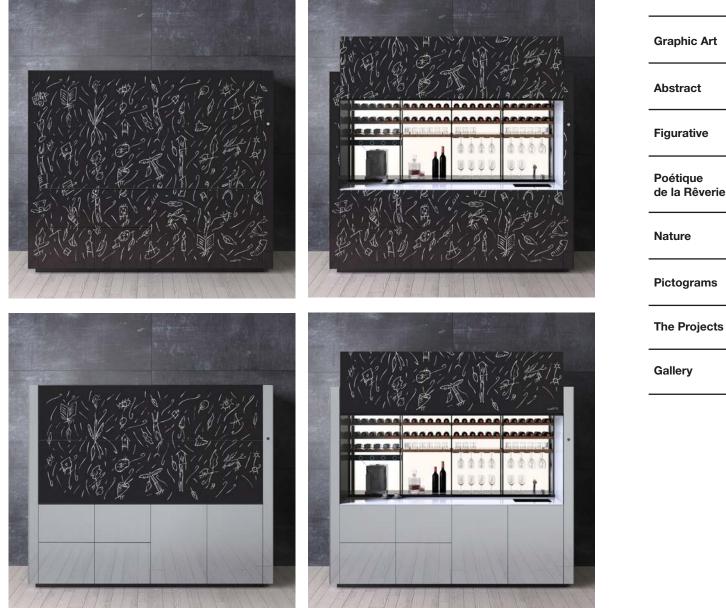

# The whole arrangement or just a few details Vitrum Arte can be used to decorate the doors, the end panels and the splashback of a kitchen either to create a

3D effect or to achieve a single, inlaid volume.

You can customise your arrangements as you please: either the whole kitchen or just a few details.

Different customisation options for Vitrum Arte with the Graffiti design on the Logica Celata model.

How to consult this document

Matt Vitrum Arte tower units with the Abissi (Chasms) design.

Matt Vitrum Arte wall panelling with the Stilema Tre (Sylistic feature three) design.

Matt Vitrum Arte base units with the Tensione in black (Tension in black) design.