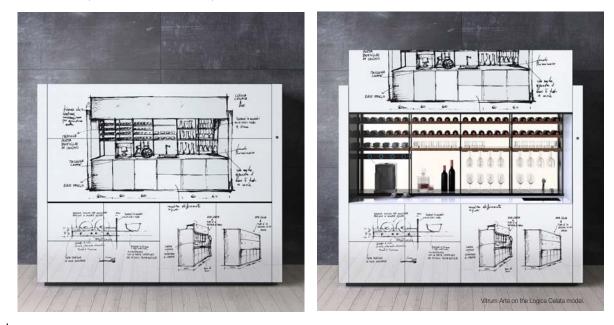

# The whole arrangement or just a few details Vitrum Arte can be used to decorate the doors, the end panels and the splashback of a kitchen either to create a

3D effect or to achieve a single, inlaid volume.

You can customise your arrangements as you please: either the whole kitchen or just a few details.

Different customisation options for Vitrum Arte with the Graffiti design on the Logica Celata model.

How to consult this document