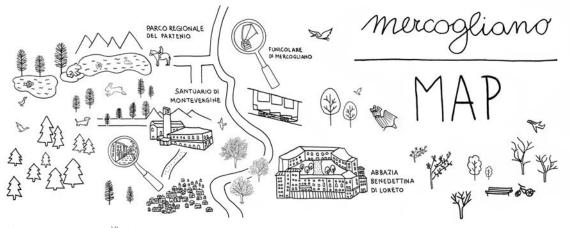

2 price category

#### Map\_Mercogliano

Val Ingenium

- He was a man who must have travelled all over the world, at the very least with his mind. - Jules Verne. With its simple, direct style reminiscent of the French concept of "revèrie" i.e. daydreaming, dreams and a child's way of drawing things, "Map" was designed to accompany Logica Celata's world tour and consists of illustrations created - by hand using Indian ink - specifically for the cities in the world that hosted the exclusive Logica Celata presentation event: from Milan to London, New York to Bangkok, Shenzhen, Paris, Berlin and many more cities. A mini mind-tour is represented here in which interesting anecdotes - concerning culture, fashion, architecture and design - are discovered at every destination.

#### Val Ingenium



Vitrum Gloss Vitrum Arte RLMG1 Map\_Mercogliano (A) RLMG0 customer's sample colour Vitrum Matt Vitrum Arte ROMG1 Map\_Mercogliano (A) ROMG0 customer's sample colour



Important: the inlays are applied to glass by hand; any small imperfections in matching the films are evidence of this manual technique and cannot become grounds for disputes.

## How to consult this document

Index

Introduction of Vitrum Arte

The Masters

Graphic Art

Abstract

Figurative

Poétique de la Rêverie

Nature

Pictograms

The Projects

## Poétique de la Rêverie

Vitrum Arte 2 price category

#### Map\_Mercogliano

Val Ingenium

- He was a man who must have travelled all over the world, at the very least with his mind. - Jules Verne. With its simple, direct style reminiscent of the French concept of "revèrie"