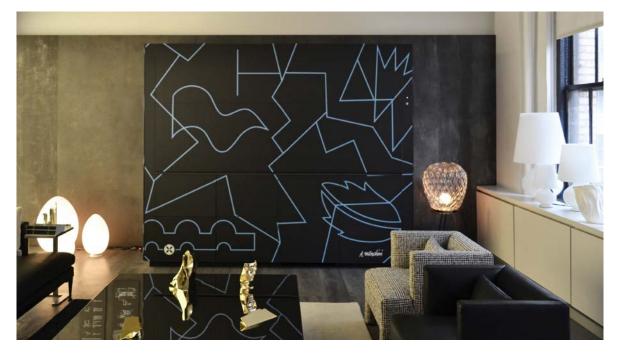

### Stilema tre (Stylistic feature three)

Alessandro Mendini

The process of drawing lines on a surface is similar to writing. It means including that surface inside a story.

The lines developed by Valcucine are geometric marks that do not have the pretence of simulating the letters of the alphabet. Nevertheless, they do add poetry to some parts of the kitchen, establishing a deep bond of unity and participation between the person using the kitchen and the cabinets themselves.

## Stilema tre (Stylistic feature three)

Alessandro Mendini

The process of drawing lines on a surface is similar to writing. It means including that surface inside a story.

The lines developed by Valcucine are geometric marks that do not have the pretence of simulating the letters of the alphabet. Nevertheless, they do add poetry to some parts of the kitchen, establishing a deep bond of unity and participation between the person using the kitchen and the cabinets themselves.