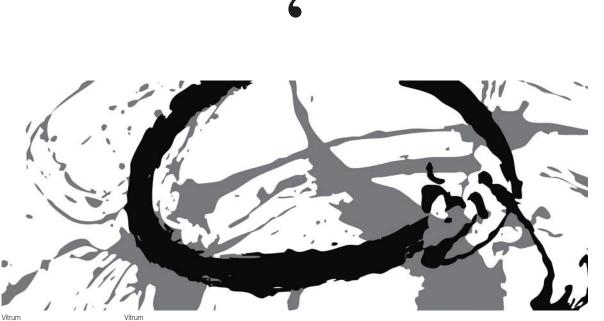

### Stilema tre (Stylistic feature three)

Alessandro Mendini

The process of drawing lines on a surface is similar to writing. It means including that surface inside a story.

The lines developed by Valcucine are geometric marks that do not have the pretence of simulating the letters of the alphabet. Nevertheless, they do add poetry to some parts of the kitchen, establishing a deep bond of unity and participation between the person using the kitchen and the cabinets themselves.

#### Alessandro Mendini

Vitrum Gloss Vitrum Arte **RLST1** Stilema tre (Stylistic feature three) (A) Old Code GF

Vitrum Matt Vitrum Arte (A) **ROST1** Stilema tre (Stylistic feature three) (A) Old Code YF