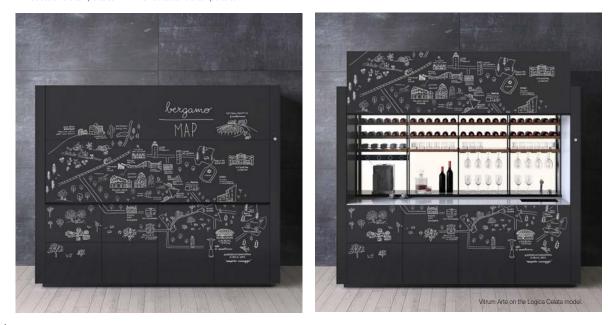

## Map\_Milano

Val Ingenium

- He was a man who must have travelled all over the world, at the very least with his mind. - Jules Verne. With its simple, direct style reminiscent of the French concept of "revèrie" i.e. daydreaming, dreams and a child's way of drawing things, "Map" was designed to accompany Logica Celata's world tour and consists of illustrations created - by hand using Indian ink - specifically for the cities in the world that hosted the exclusive Logica Celata presentation event: from Milan to London, New York to Bangkok, Shenzhen, Paris, Berlin and many more cities. A mini mind-tour is represented here in which interesting anecdotes - concerning culture, fashion, architecture and design - are discovered at every destination.

Val Ingenium

How to consult this document

Index

Introduction of Vitrum Arte

The Masters

Graphic Art

Abstract

Figurative