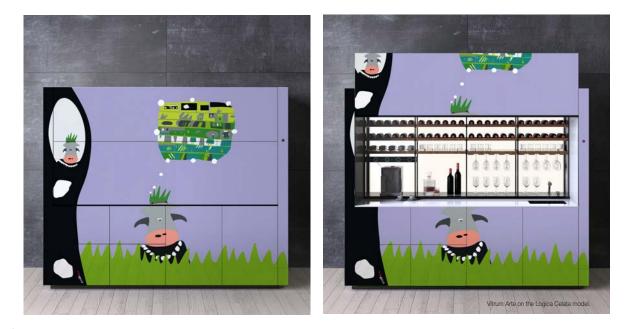

### Mucca naif (Naïve cow)

Artedeisa

In a bucolic setting where cows are free to graze at ease, the artist elevates this animal to the rank of queen. We are her subjects, not the other way around.

#### Artedeisa

Vitrum Gloss Vitrum Arte RLMN1 Mucca naif (Naïve cow) Old Code GU Vitrum Matt Vitrum Arte **ROMN1** Mucca naif (Naïve cow) Old Code YU

Important: the inlays are applied to glass by hand; any small imperfections in matching the films are evidence of this manual technique and cannot become grounds for disputes.
Note: all inlays are standard supplied with the artist's signature.