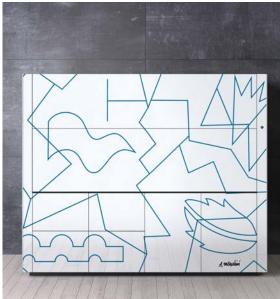

# The whole arrangement or just a few details Vitrum Arte can be used to decorate the doors, the end panels and the splashback of a kitchen either to create a

3D effect or to achieve a single, inlaid volume.

You can customise your arrangements as you please: either the whole kitchen or just a few details.

Different customisation options for Vitrum Arte with the Graffiti design on the Logica Celata model.

How to consult this document