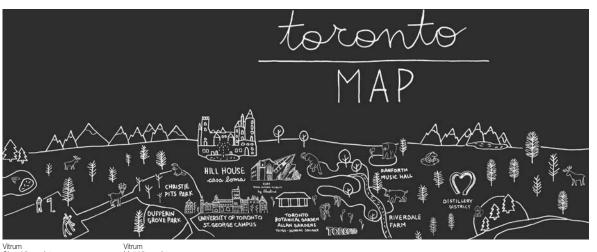

## Map\_Milano

Val Ingenium

- He was a man who must have travelled all over the world, at the very least with his mind. - Jules Verne. With its simple, direct style reminiscent of the French concept of "revèrie" i.e. daydreaming, dreams and a child's way of drawing things, "Map" was designed to accompany Logica Celata's world tour and consists of illustrations created - by hand using Indian ink - specifically for the cities in the world that hosted the exclusive Logica Celata presentation event: from Milan to London, New York to Bangkok, Shenzhen, Paris, Berlin and many more cities. A mini mind-tour is represented here in which interesting anecdotes - concerning culture, fashion, architecture and design - are discovered at every destination.

Val Ingenium

How to consult this document

Index

Introduction of Vitrum Arte

The Masters

Graphic Art

Abstract

Figurative

#### Val Ingenium

Vitrum Gloss Vitrum Arte RLMI2 Map\_Milano (B) RLMI0 customer's sample colour Vitrum Matt Vitrum Arte ROMI2 Map\_Milano (B) ROMI0 customer's sample colour

Important: the inlays are applied to glass by hand; any small imperfections in matching the films are evidence of this manual technique and cannot become grounds for disputes.