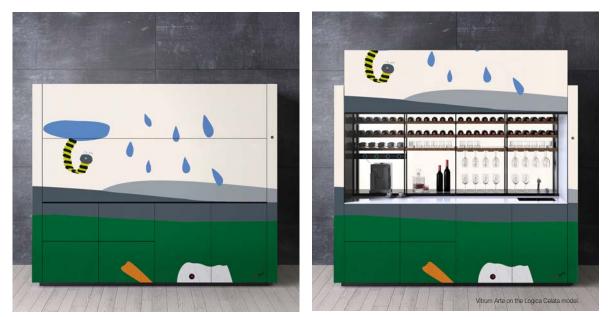

### How to consult this document Poétique de la Rêverie Vitrum Arte 2 price category Index Natura Deisa (Deisa's nature) Introduction Artedeisa of Vitrum Arte In dreams about nature, caterpillars can live in the clouds and strange animals can appear in magical The Masters landscapes while droplets of rain nourish the Earth. Artedeisa **Graphic Art** Abstract Figurative Poétique de la Rêverie Nature **Pictograms The Projects** Gallery

Vitrum Gloss Vitrum Arte RLND1 Natura Deisa (Deisa's nature) Old Code GR Vitrum Matt Vitrum Arte **ROND1** Natura Deisa (Deisa's nature) Old Code YR

Important: the inlays are applied to glass by hand; any small imperfections in matching the films are evidence of this manual technique and cannot become grounds for disputes.
 Note: all inlays are standard supplied with the artist's signature.