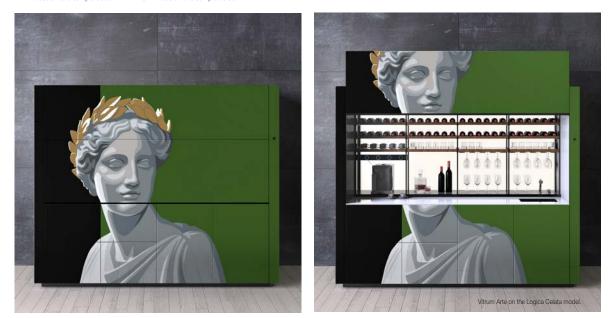

# The whole arrangement or just a few details Vitrum Arte can be used to decorate the doors, the end panels and the splashback of a kitchen either to create a

3D effect or to achieve a single, inlaid volume.

You can customise your arrangements as you please: either the whole kitchen or just a few details.

Different customisation options for Vitrum Arte with the Graffiti design on the Logica Celata model.

How to consult this document

Matt Vitrum Arte tower units with the Abissi (Chasms) design.

Matt Vitrum Arte wall panelling with the Stilema Tre (Sylistic feature three) design.

Matt Vitrum Arte base units with the Tensione in black (Tension in black) design.