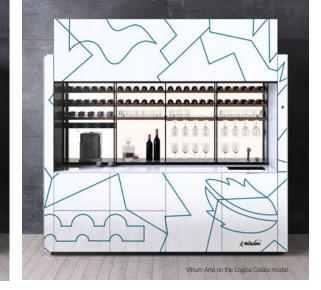

You can customise your arrangements as you please: either the whole kitchen or just a few details.

Different customisation options for Vitrum Arte with the Graffiti design on the Logica Celata model.

How to consult this document

Matt Vitrum Arte tower units with the Abissi (Chasms) design.

Matt Vitrum Arte wall panelling with the Stilema Tre (Sylistic feature three) design.

Matt Vitrum Arte base units with the Tensione in black (Tension in black) design.