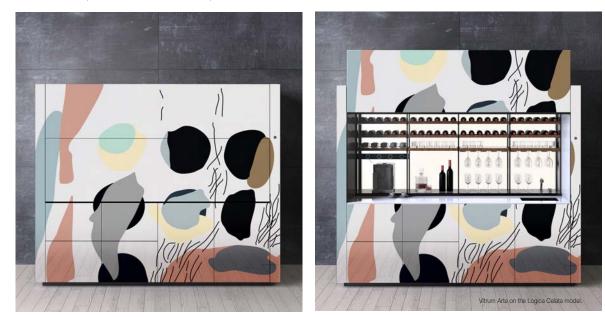

# The whole arrangement or just a few details Vitrum Arte can be used to decorate the doors, the end panels and the splashback of a kitchen either to create a

3D effect or to achieve a single, inlaid volume.

You can customise your arrangements as you please: either the whole kitchen or just a few details.

Different customisation options for Vitrum Arte with the Graffiti design on the Logica Celata model.

How to consult this document