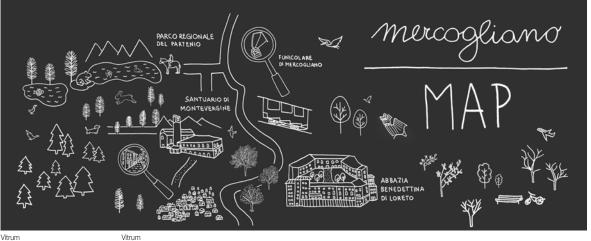

## Map\_Milano

Val Ingenium

- He was a man who must have travelled all over the world, at the very least with his mind. - Jules Verne. With its simple, direct style reminiscent of the French concept of "revèrie" i.e. daydreaming, dreams and a child's way of drawing things, "Map" was designed to accompany Logica Celata's world tour and consists of illustrations created - by hand using Indian ink - specifically for the cities in the world that hosted the exclusive Logica Celata presentation event: from Milan to London, New York to Bangkok, Shenzhen, Paris, Berlin and many more cities. A mini mind-tour is represented here in which interesting anecdotes - concerning culture, fashion, architecture and design - are discovered at every destination.