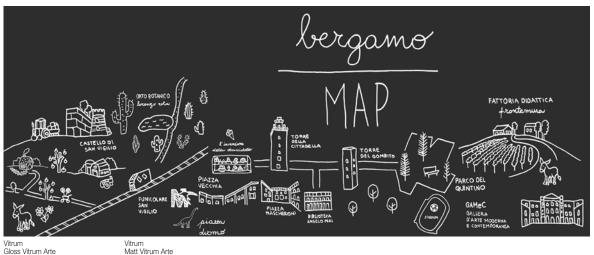

## Map\_Milano

Val Ingenium

- He was a man who must have travelled all over the world, at the very least with his mind. - Jules Verne. With its simple, direct style reminiscent of the French concept of "revèrie" i.e. daydreaming, dreams and a child's way of drawing things, "Map" was designed to accompany Logica Celata's world tour and consists of illustrations created - by hand using Indian ink - specifically for the cities in the world that hosted the exclusive Logica Celata presentation event: from Milan to London, New York to Bangkok, Shenzhen, Paris, Berlin and many more cities. A mini mind-tour is represented here in which interesting anecdotes - concerning culture, fashion, architecture and design - are discovered at every destination.

Val Ingenium

How to consult this document

Index

Introduction of Vitrum Arte

The Masters

Graphic Art

Abstract

Figurative