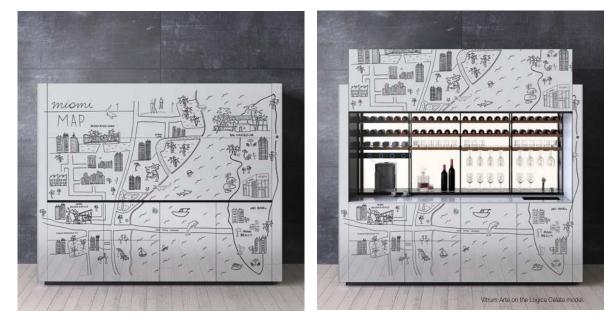

You can customise your arrangements as you please: either the whole kitchen or just a few details.

Different customisation options for Vitrum Arte with the Graffiti design on the Logica Celata model.

How to consult this document