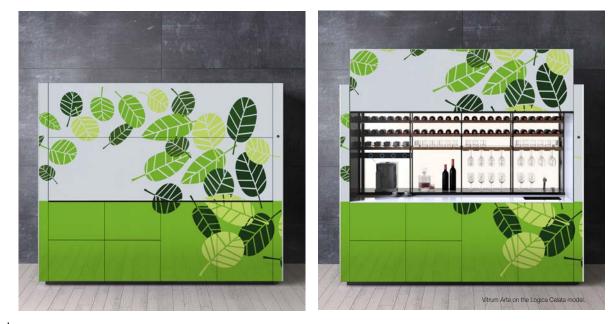

# The whole arrangement or just a few details Vitrum Arte can be used to decorate the doors, the end panels and the splashback of a kitchen either to create a

3D effect or to achieve a single, inlaid volume.

You can customise your arrangements as you please: either the whole kitchen or just a few details.

Different customisation options for Vitrum Arte with the Graffiti design on the Logica Celata model.

How to consult this document