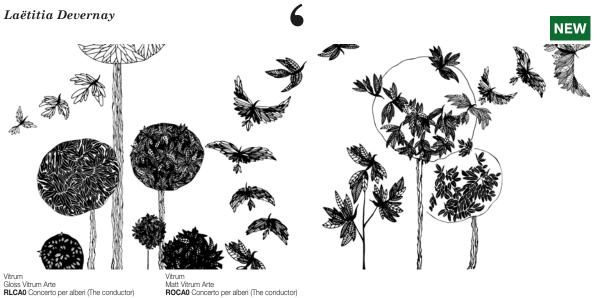

### Concerto per alberi (The conductor)

Laëtitia Devernay

A design inspired by "The conductor" by Laëtitia Devernay: the magical touch of a young conductor makes the trees come to life and transforms them into a flock of birds flying away. A tribute to nature and to the power of the imagination, a symphony for the eyes thanks to the very original design.

"I find it interesting to represent music using a completely mute book of illustrations. I didn't want to represent a specific piece of music but a tune in general: a concert for black birds! A flock of birds announces the sound of violins, a single arrangement in a desert sky represents an oboe solo....a whole symphony....After which silence reigns while the little conductor says goodbye. The end of a cycle announces a new one, and the story begins once again...."

Vitrum Gloss Vitrum Arte RLCA0 Concerto per alberi (The conductor)

ļ Important: the inlays are applied to glass by hand; any small imperfections in matching the films are evidence of this manual technique and cannot become grounds for disputes.