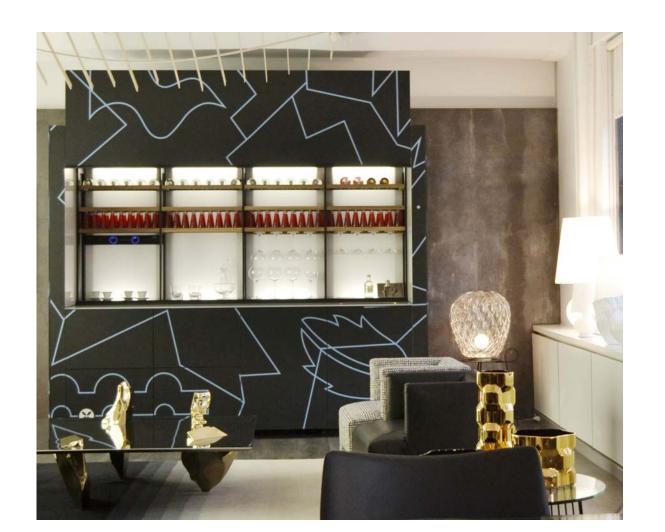

Matt Vitrum Arte tower units with the Abissi (Chasms) design.

Matt Vitrum Arte wall panelling with the Stilema Tre (Sylistic feature three) design.

Matt Vitrum Arte base units with the Tensione in black (Tension in black) design.

### Stilema tre (Stylistic feature three)

Alessandro Mendini

The process of drawing lines on a surface is similar to writing. It means including that surface inside a story.

The lines developed by Valcucine are geometric marks that do not have the pretence of simulating the letters of the alphabet. Nevertheless, they do add poetry to some parts of the kitchen, establishing a deep bond of unity and participation between the person using the kitchen and the cabinets themselves.

## Stilema tre (Stylistic feature three)

Alessandro Mendini

The process of drawing lines on a surface is similar to writing. It means including that surface inside a story.

The lines developed by Valcucine are geometric marks that do not have the pretence of simulating the letters of the alphabet. Nevertheless, they do add poetry to some parts of the kitchen, establishing a deep bond of unity and participation between the person using the kitchen and the cabinets themselves.