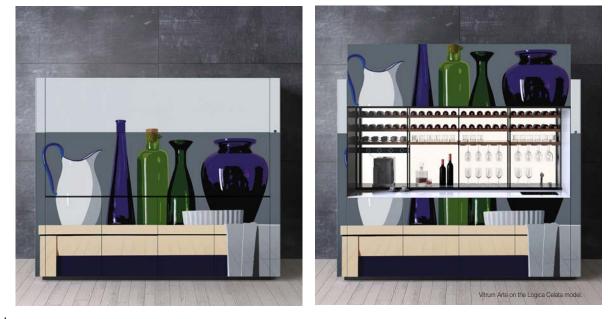

# The whole arrangement or just a few details Vitrum Arte can be used to decorate the doors, the end panels and the splashback of a kitchen either to create a

3D effect or to achieve a single, inlaid volume.

You can customise your arrangements as you please: either the whole kitchen or just a few details.

Different customisation options for Vitrum Arte with the Graffiti design on the Logica Celata model.

How to consult this document