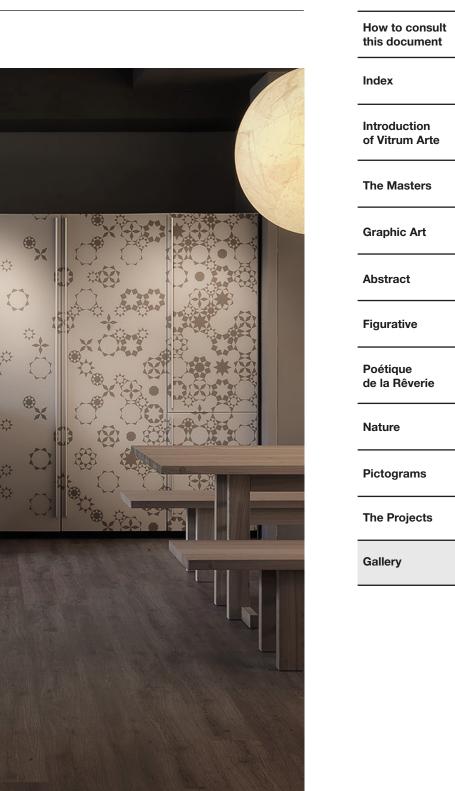

Matt Vitrum Arte tower units with the Abissi (Chasms) design.

Matt Vitrum Arte wall panelling with the Stilema Tre (Sylistic feature three) design.

Matt Vitrum Arte base units with the Tensione in black (Tension in black) design.

### Stilema tre (Stylistic feature three)

Alessandro Mendini

The process of drawing lines on a surface is similar to writing. It means including that surface inside a story.

The lines developed by Valcucine are geometric marks that do not have the pretence of simulating the letters of the alphabet. Nevertheless, they do add poetry to some parts of the kitchen, establishing a deep bond of unity and participation between the person using the kitchen and the cabinets themselves.