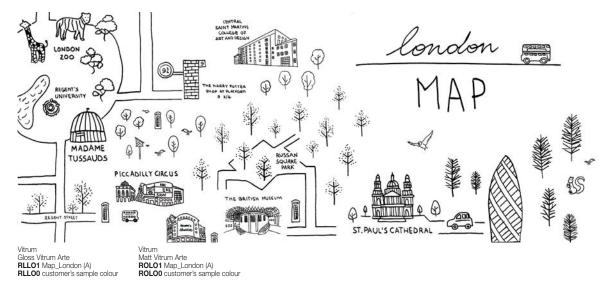

### Map\_London

Val Ingenium

- He was a man who must have travelled all over the world, at the very least with his mind. - Jules Verne. With its simple, direct style reminiscent of the French concept of "revèrie" i.e. daydreaming, dreams and a child's way of drawing things, "Map" was designed to accompany Logica Celata's world tour and consists of illustrations created - by hand using Indian ink - specifically for the cities in the world that hosted the exclusive Logica Celata presentation event: from Milan to London, New York to Bangkok, Shenzhen, Paris, Berlin and many more cities. A mini mind-tour is represented here in which interesting anecdotes - concerning culture, fashion, architecture and design - are discovered at every destination.

Val Ingenium

Important: the inlays are applied to glass by hand; any small imperfections in matching the films are evidence of this manual technique and cannot become grounds for disputes.