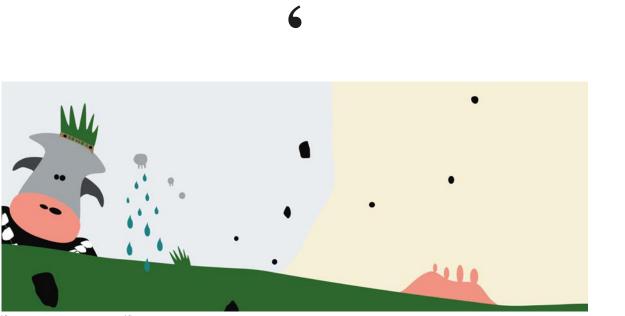

#### How to consult this document Poétique de la Rêverie Vitrum Arte 2 price category Index Mucca chic (Chic cow) Introduction Artedeisa of Vitrum Arte Dreams that spring from childhood memories portray a cow in various poses which, in this artwork, are The Masters simplified to express the essence of the gift of milk. Artedeisa **Graphic Art** Abstract Figurative

Vitrum Gloss Vitrum Arte **RLMC1** Mucca chic (Chic cow) Old Code GV Vitrum Matt Vitrum Arte **ROMC1** Mucca chic (Chic cow) Old Code YV

Important: the inlays are applied to glass by hand; any small imperfections in matching the films are evidence of this manual technique and cannot become grounds for disputes.
Note: all inlays are standard supplied with the artist's signature.