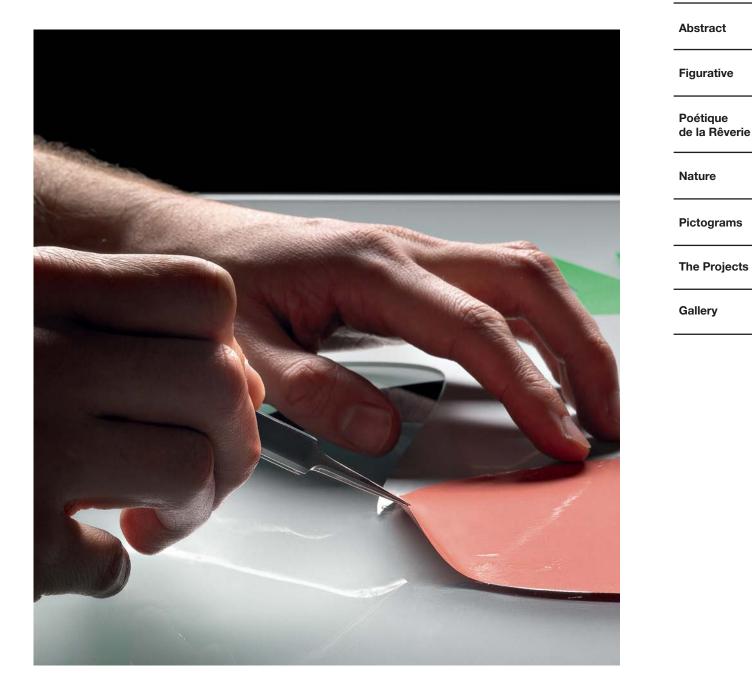

# The technique

Vitrum Arte uses the same wood inlay technique that, over centuries, has produced authentic masterpieces and very fine and admirable handcrafted objects. We at Valcucine revisited the wood inlay technique using modern materials such as glass and coloured film instead.

Just like in the past, we too use the traditional technique that is performed entirely by hand and makes each piece unique.

So that they can be inlaid on glass panels, the original designs are vectorised to obtain plain, even-coloured backgrounds without any differences in shade or transparencies. The designs are cut out from special coloured film and then applied to the tempered glass panels by hand. Any small imperfections in matching the films are proof of the precious manual process employed and of the value of tailor-made production.