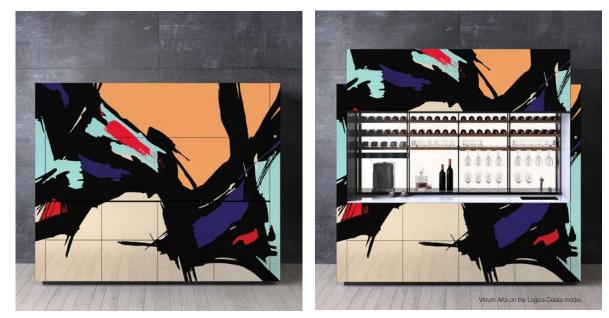

### Tensione in nero (Tension in black)

Val Ingenium

The feeling of tension and laceration is very apparent in this artwork that uses mainly primary colours. The nervous, black brush strokes divide the composition into two parts like a rupture or a wide scar. Colour is a visual element full of expressive variations that communicates at an extraordinarily fast pace.

#### Val Ingenium

Gloss Vitrum Arte RLTS1 Tensione in nero (Tension in black) RLTS0 customer's sample colour Vitrum Matt Vitrum Arte ROTS1 Tensione in nero (Tension in black) ROTS0 customer's sample colour

Important: the inlays are applied to glass by hand; any small imperfections in matching the films are evidence of this manual technique and cannot become grounds for disputes.

# The whole arrangement or just a few details Vitrum Arte can be used to decorate the doors, the end panels and the splashback of a kitchen either to create a

3D effect or to achieve a single, inlaid volume.

You can customise your arrangements as you please: either the whole kitchen or just a few details.

Different customisation options for Vitrum Arte with the Graffiti design on the Logica Celata model.

How to consult this document