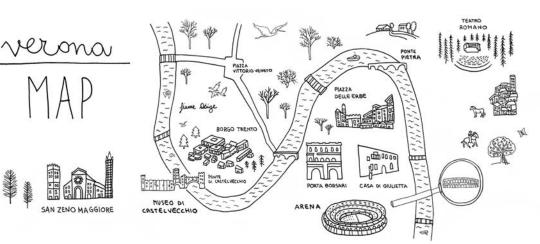

## Map\_Milano

Val Ingenium

- He was a man who must have travelled all over the world, at the very least with his mind. - Jules Verne. With its simple, direct style reminiscent of the French concept of "revèrie" i.e. daydreaming, dreams and a child's way of drawing things, "Map" was designed to accompany Logica Celata's world tour and consists of illustrations created - by hand using Indian ink - specifically for the cities in the world that hosted the exclusive Logica Celata presentation event: from Milan to London, New York to Bangkok, Shenzhen, Paris, Berlin and many more cities. A mini mind-tour is represented here in which interesting anecdotes - concerning culture, fashion, architecture and design - are discovered at every destination.