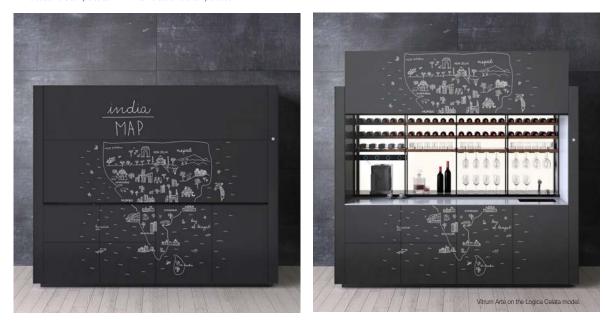

## Map\_Milano

Val Ingenium

- He was a man who must have travelled all over the world, at the very least with his mind. - Jules Verne. With its simple, direct style reminiscent of the French concept of "revèrie" i.e. daydreaming, dreams and a child's way of drawing things, "Map" was designed to accompany Logica Celata's world tour and consists of illustrations created - by hand using Indian ink - specifically for the cities in the world that hosted the exclusive Logica Celata presentation event: from Milan to London, New York to Bangkok, Shenzhen, Paris, Berlin and many more cities. A mini mind-tour is represented here in which interesting anecdotes - concerning culture, fashion, architecture and design - are discovered at every destination.

Val Ingenium

How to consult this document

Index

Introduction of Vitrum Arte

The Masters

Graphic Art

Abstract

Figurative