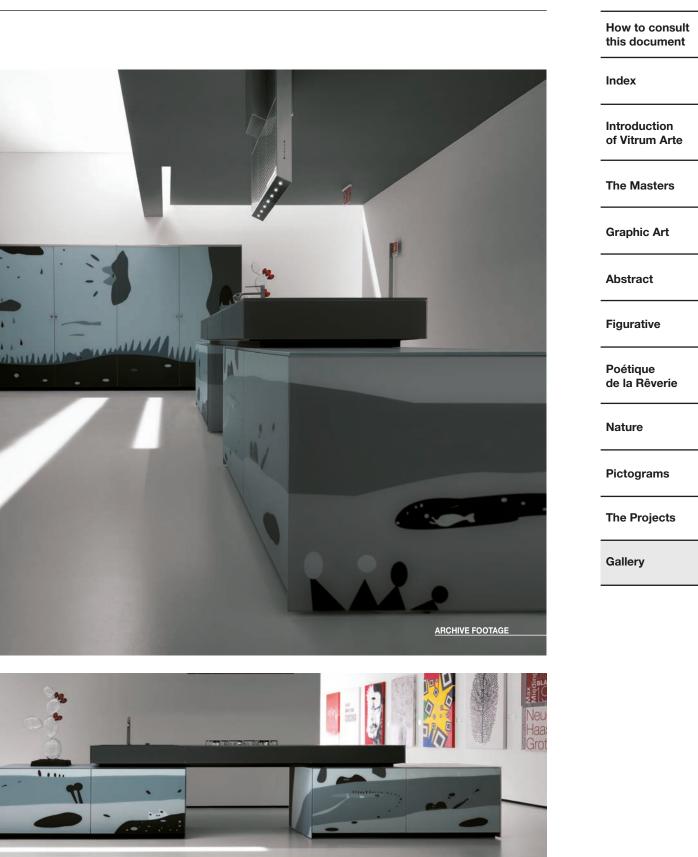

# The whole arrangement or just a few details Vitrum Arte can be used to decorate the doors, the end panels and the splashback of a kitchen either to create a

3D effect or to achieve a single, inlaid volume.

You can customise your arrangements as you please: either the whole kitchen or just a few details.

Different customisation options for Vitrum Arte with the Graffiti design on the Logica Celata model.

How to consult this document

Matt Vitrum Arte tower units with the Abissi (Chasms) design.

Matt Vitrum Arte wall panelling with the Stilema Tre (Sylistic feature three) design.

Matt Vitrum Arte base units with the Tensione in black (Tension in black) design.