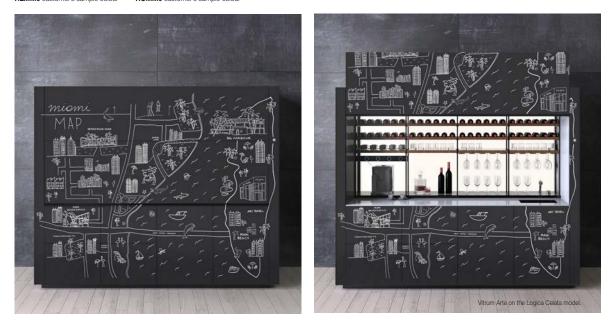

You can customise your arrangements as you please: either the whole kitchen or just a few details.

Different customisation options for Vitrum Arte with the Graffiti design on the Logica Celata model.

How to consult this document