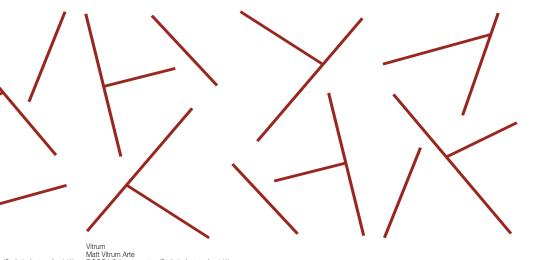

### Folata di vento (Gust of wind)

Val Ingenium

Multicoloured confetti fall from the sky as if moved by a sudden gust of wind. This design is inspired by the great mosaic art tradition of which Italy boasts many examples. The masterpieces in the "Basilica di San Vitale" in Ravenna, universally renowned as the city of mosaics - contains some of its most famous examples. These artworks have always held me in awe for their surprising light effects and their exceptionally beautiful colours.

Val Ingenium

İ Important: the inlays are applied to glass by hand; any small imperfections in matching the films are evidence of this manual technique and cannot become grounds for disputes.