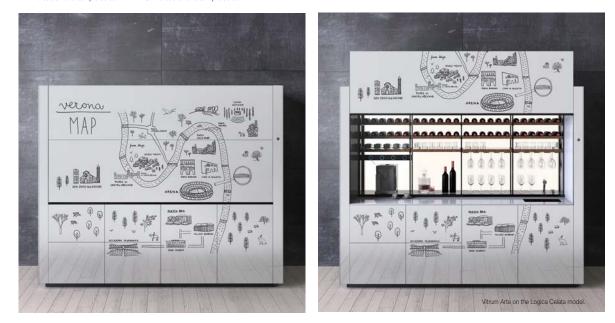

## Map\_Milano

Val Ingenium

- He was a man who must have travelled all over the world, at the very least with his mind. - Jules Verne. With its simple, direct style reminiscent of the French concept of "revèrie" i.e. daydreaming, dreams and a child's way of drawing things, "Map" was designed to accompany Logica Celata's world tour and consists of illustrations created - by hand using Indian ink - specifically for the cities in the world that hosted the exclusive Logica Celata presentation event: from Milan to London, New York to Bangkok, Shenzhen, Paris, Berlin and many more cities. A mini mind-tour is represented here in which interesting anecdotes - concerning culture, fashion, architecture and design - are discovered at every destination.

Val Ingenium

How to consult this document

Index

Introduction of Vitrum Arte

The Masters

Graphic Art

Abstract

Figurative