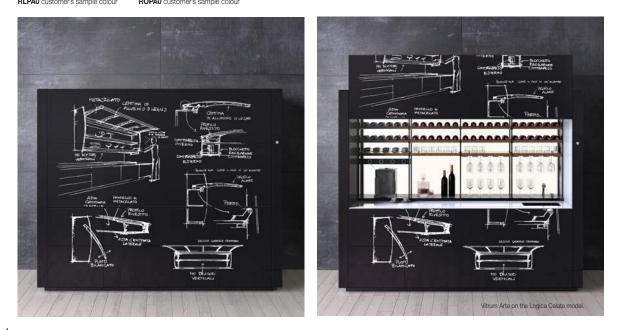

You can customise your arrangements as you please: either the whole kitchen or just a few details.

Different customisation options for Vitrum Arte with the Graffiti design on the Logica Celata model.

How to consult this document

Matt Vitrum Arte tower units with the Abissi (Chasms) design.

Matt Vitrum Arte wall panelling with the Stilema Tre (Sylistic feature three) design.

Matt Vitrum Arte base units with the Tensione in black (Tension in black) design.