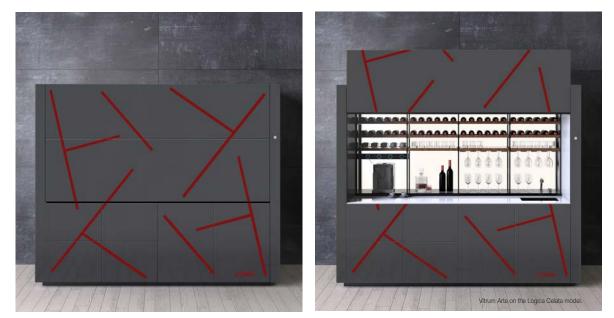

# The whole arrangement or just a few details Vitrum Arte can be used to decorate the doors, the end panels and the splashback of a kitchen either to create a

3D effect or to achieve a single, inlaid volume.

You can customise your arrangements as you please: either the whole kitchen or just a few details.

Different customisation options for Vitrum Arte with the Graffiti design on the Logica Celata model.

How to consult this document