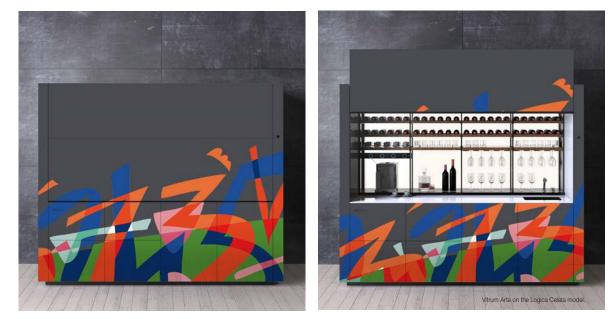

# The whole arrangement or just a few details Vitrum Arte can be used to decorate the doors, the end panels and the splashback of a kitchen either to create a

3D effect or to achieve a single, inlaid volume.

You can customise your arrangements as you please: either the whole kitchen or just a few details.

Different customisation options for Vitrum Arte with the Graffiti design on the Logica Celata model.

How to consult this document