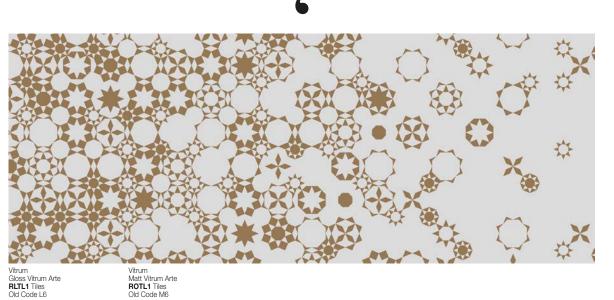

#### **Tiles** Mohamed Chabarik

Geometric shapes and repetitions are at the basis of one of the most important styles of decorative Arabian and Eastern art. It all starts by overlapping two, simple, geometric shapes: an octagon on the inside and an eight-pointed star on the outside.

By playing with symmetric and intersecting lines many other shapes can be created and appear. It all depends on how you look at them and what your eyes perceive. This is where modernity disrupts the traditional pattern: a continuously-changing module that retains the same roots replaces the decorative module repeated in an identical way all over the surface; fully-decorated surfaces are replaced by ones that also have empty spaces, creating a harmonious rhythm based on contrasts. The challenge lies in looking for and finding new connections that require a lot more attention than the patterns of the past.

#### Mohamed Chabarik

Important: the inlays are applied to glass by hand; any small imperfections in matching the films are evidence of this manual technique and cannot become grounds for disputes.

How to consult this document