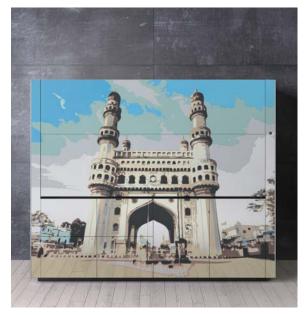

# Your project: customised using the customer's design

In addition to our standard designs, Vitrum Arte's glass surfaces can be customised by reproducing designs, images and photographs suggested by our customers.

### Example with photo provided by the customer

Original photo chosen by the customer.

End result of a Vitrum Arte on the Logica Celata model.

### Example with design provided by the customer

Original design chosen by the customer.

End result of a Vitrum Arte on the Logica Celata model.

#### Films used

Designs and/or images can be represented in a vector format or with a minimum resolution of 300dpi. Designs sent by fax and low resolution images will not be accepted.

In order to be inlayed on glass panels, the original designs are reinterpreted by an artist to obtain plain, even-coloured backgrounds without any differences in shade or transparencies.