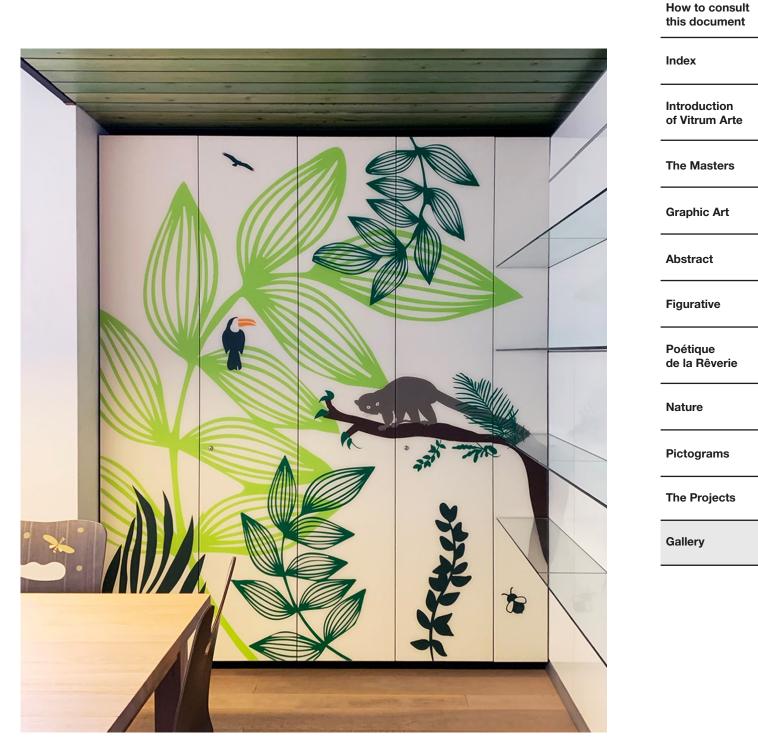

## Natura silente in blu e verde (Silent nature in blue and green)

Val Ingenium

The silent life of common objects and things. A calm, noiseless and motionless life. Objects which - although they do not move - are connected to the daily life of humankind and express their own, individual personality.

#### Val Ingenium

Vitrum Gloss Vitrum Arte RLNS1 Natura silente in blu e verde (Silent nature in blue and green) RLNS0 customer's sample colour

Vitrum Matt Vitrum Arte RONS1 Natura silente in blu e verde (Silent nature in blue and green) RONS0 customer's sample colour

İ Important: the inlays are applied to glass by hand; any small imperfections in matching the films are evidence of this manual technique and cannot become grounds for disputes. How to consult this document