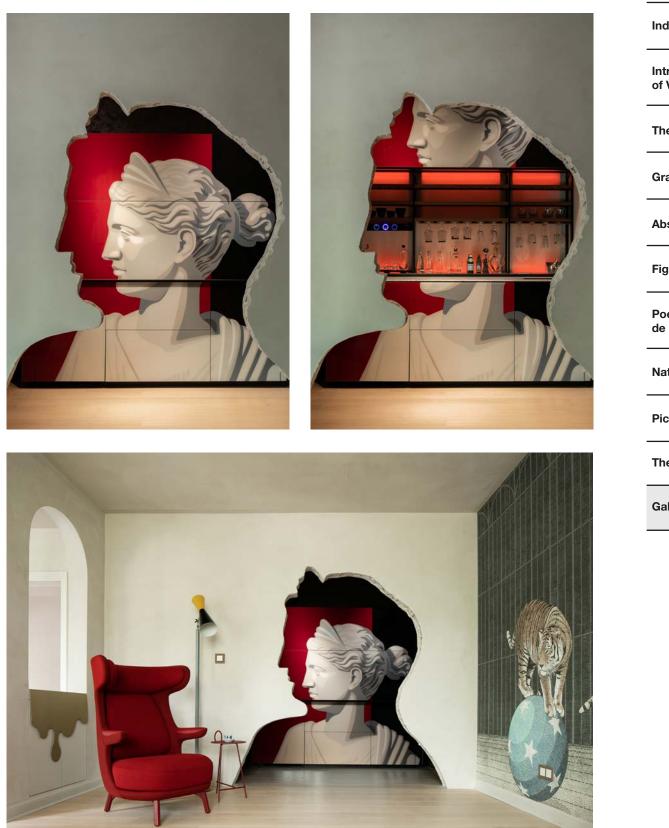

### Stilema tre (Stylistic feature three)

Alessandro Mendini

The process of drawing lines on a surface is similar to writing. It means including that surface inside a story.

The lines developed by Valcucine are geometric marks that do not have the pretence of simulating the letters of the alphabet. Nevertheless, they do add poetry to some parts of the kitchen, establishing a deep bond of unity and participation between the person using the kitchen and the cabinets themselves.

#### Alessandro Mendini

Vitrum Gloss Vitrum Arte **RLST1** Stilema tre (Stylistic feature three) (A) Old Code GF

Vitrum Matt Vitrum Arte (A) **ROST1** Stilema tre (Stylistic feature three) (A) Old Code YF

Important: the inlays are applied to glass by hand; any small imperfections in matching the films are evidence of this manual technique and cannot become grounds for disputes.
 Note: all inlays are standard supplied with the artist's signature.