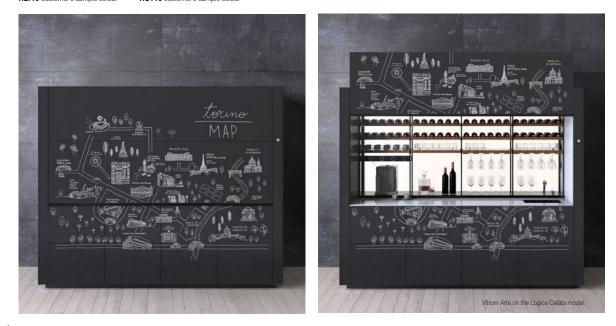

## Poétique de la Rêverie

Vitrum Arte 2 price category

Map\_Torino Val Ingenium

- He was a man who must have travelled all over the world, at the very least with his mind. - Jules Verne. With its simple, direct style reminiscent of the French concept of "revèrie" i.e. daydreaming, dreams and a child's way of drawing things, "Map" was designed to accompany Logica Celata's world tour and consists of illustrations created - by hand using Indian ink - specifically for the cities in the world that hosted the exclusive Logica Celata presentation event: from Milan to London, New York to Bangkok, Shenzhen, Paris, Berlin and many more cities. A mini mind-tour is represented here in which interesting anecdotes - concerning culture, fashion, architecture and design - are discovered at every destination.

#### Val Ingenium

How to consult this document

Index

Introduction of Vitrum Arte

The Masters

Graphic Art

Abstract

Figurative

Poétique de la Rêverie

Nature

Pictograms

The Projects

Gallery

Important: the inlays are applied to glass by hand; any small imperfections in matching the films are evidence of this manual technique and cannot become grounds for disputes.

#### Val Ingenium

Vitrum Gloss Vitrum Arte RLTT2 Map\_Torino (B) RLTT0 customer's sample colour Vitrum Matt Vitrum Arte ROTT2 Map\_Torino (B) ROTT0 customer's sample colour

Important: the inlays are applied to glass by hand; any small imperfections in matching the films are evidence of this manual technique and cannot become grounds for disputes.