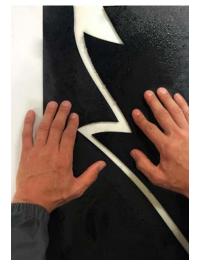

Just like in the past, we too use the traditional technique that is performed entirely by hand and makes each piece unique.

So that they can be inlaid on glass panels, the original designs are vectorised to obtain plain, even-coloured backgrounds without any differences in shade or transparencies. The designs are cut out from special coloured film and then applied to the tempered glass panels by hand. Any small imperfections in matching the films are proof of the precious manual process employed and of the value of tailor-made production.

Original artwork.

Digital interpretation.

Inlay on glass.

Pieced together by hand.

How to consult this document

Index

Introduction of Vitrum Arte

The Masters