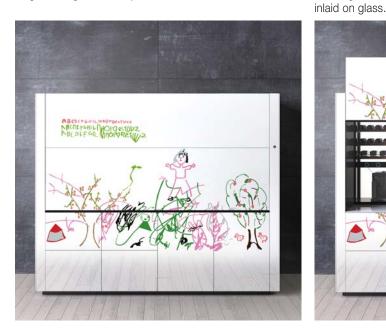

# Your project: customised using the customer's design

In addition to our standard designs, Vitrum Arte's glass surfaces can be customised by reproducing designs, images and photographs suggested by our customers.

Your creativity can be fully expressed for a really unique and inimitable result.

### Example with design provided by the customer

Original design chosen by the customer.

End result of a Vitrum Arte on the Logica Celata model.

#### Films used

Designs and/or images can be represented in a vector format or with a minimum resolution of 300dpi. Designs sent by fax and low resolution images will not be accepted.

In order to be inlayed on glass panels, the original designs are reinterpreted by an artist to obtain plain, even-coloured backgrounds without any differences in shade or transparencies.

Drawing transformed into a vector drawing so that it can be

BLDEF GIL MHOPORETUUZ

How to consult this document

Index

Introduction of Vitrum Arte

The Masters

Graphic Art

Abstract