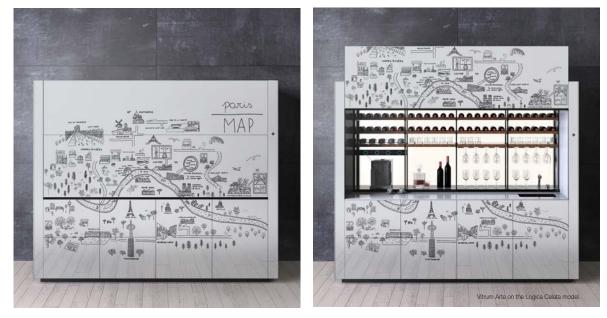

Vitrum Arte on the Logica Celata model

## Map\_Milano

Val Ingenium

- He was a man who must have travelled all over the world, at the very least with his mind. - Jules Verne. With its simple, direct style reminiscent of the French concept of "revèrie" i.e. daydreaming, dreams and a child's way of drawing things, "Map" was designed to accompany Logica Celata's world tour and consists of illustrations created - by hand using Indian ink - specifically for the cities in the world that hosted the exclusive Logica Celata presentation event: from Milan to London, New York to Bangkok, Shenzhen, Paris, Berlin and many more cities. A mini mind-tour is represented here in which interesting anecdotes - concerning culture, fashion, architecture and design - are discovered at every destination.