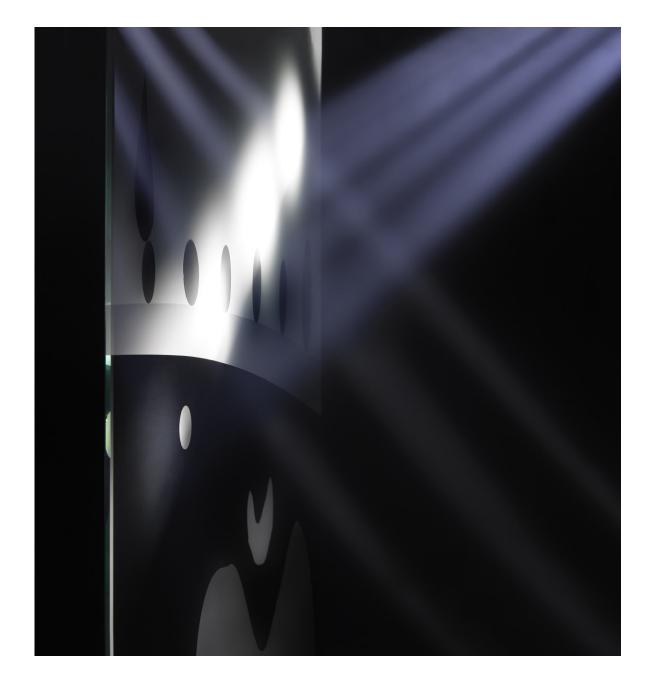

Nature

**Pictograms** 

The Projects

Gallery

**Depth** Vitrum Arte is capable of transmitting a 3D effect on glass surfaces; this is particularly favoured by using metallic colours such as gold, silver and brass.