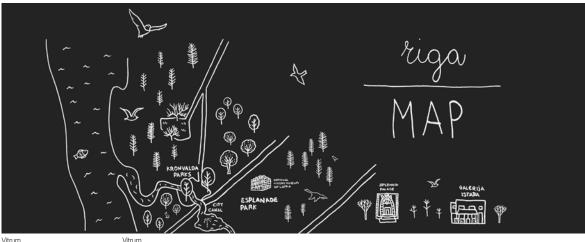

## Map\_Milano

Val Ingenium

- He was a man who must have travelled all over the world, at the very least with his mind. - Jules Verne. With its simple, direct style reminiscent of the French concept of "revèrie" i.e. daydreaming, dreams and a child's way of drawing things, "Map" was designed to accompany Logica Celata's world tour and consists of illustrations created - by hand using Indian ink - specifically for the cities in the world that hosted the exclusive Logica Celata presentation event: from Milan to London, New York to Bangkok, Shenzhen, Paris, Berlin and many more cities. A mini mind-tour is represented here in which interesting anecdotes - concerning culture, fashion, architecture and design - are discovered at every destination.