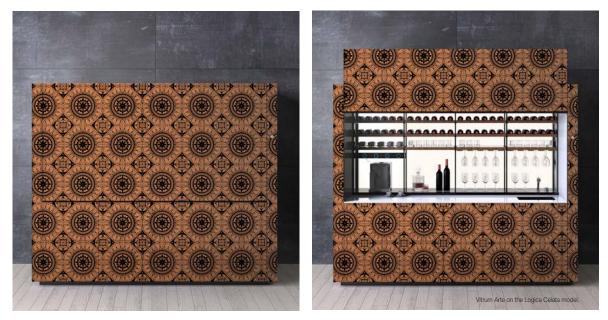

### Italic lace

Maurizio Galante & Tal Lancman

Siena, 1400: these are the place where, and the year in which, the original lace represented by Italic Lace was made. The beautiful pattern of this lace is reinterpreted on glass in a contemporary key. The precious handmade patterns resulting from the skillful handiwork of bygone days communicate an ancient outlook in a modern way. This memory and language are strongly linked to the traditions of this area of Italy.

#### Maurizio Galante & Tal Lancman

Vitrum Gloss Vitrum Arte **RLIL1** Italic Iace Old Code GM Vitrum Matt Vitrum Arte ROIL1 Italic Iace Old Code YM

Important: the inlays are applied to glass by hand; any small imperfections in matching the films are evidence of this manual technique and cannot become grounds for disputes.