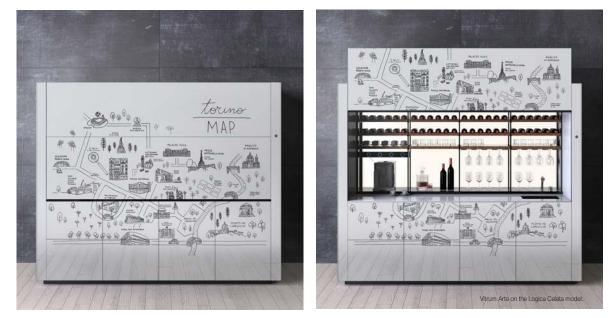

## Poétique de la Rêverie

Vitrum Arte 2 price category

Map\_Torino Val Ingenium

- He was a man who must have travelled all over the world, at the very least with his mind. - Jules Verne. With its simple, direct style reminiscent of the French concept of "revèrie" i.e. daydreaming, dreams and a child's way of drawing things, "Map" was designed to accompany Logica Celata's world tour and consists of illustrations created - by hand using Indian ink - specifically for the cities in the world that hosted the exclusive Logica Celata presentation event: from Milan to London, New York to Bangkok, Shenzhen, Paris, Berlin and many more cities. A mini mind-tour is represented here in which interesting anecdotes - concerning culture, fashion, architecture and design - are discovered at every destination.

#### Val Ingenium

How to consult this document

Index

Introduction of Vitrum Arte

The Masters

Graphic Art

Abstract

Figurative

Poétique de la Rêverie

Nature

Pictograms

The Projects

Gallery

Important: the inlays are applied to glass by hand; any small imperfections in matching the films are evidence of this manual technique and cannot become grounds for disputes.

#### Val Ingenium

Vitrum Gloss Vitrum Arte RLTT2 Map\_Torino (B) RLTT0 customer's sample colour Vitrum Matt Vitrum Arte ROTT2 Map\_Torino (B) ROTT0 customer's sample colour

Important: the inlays are applied to glass by hand; any small imperfections in matching the films are evidence of this manual technique and cannot become grounds for disputes.