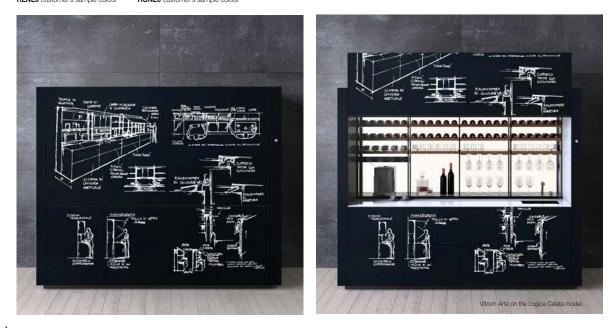

# The whole arrangement or just a few details Vitrum Arte can be used to decorate the doors, the end panels and the splashback of a kitchen either to create a

3D effect or to achieve a single, inlaid volume.

You can customise your arrangements as you please: either the whole kitchen or just a few details.

Different customisation options for Vitrum Arte with the Graffiti design on the Logica Celata model.

How to consult this document

Matt Vitrum Arte tower units with the Abissi (Chasms) design.

Matt Vitrum Arte wall panelling with the Stilema Tre (Sylistic feature three) design.

Matt Vitrum Arte base units with the Tensione in black (Tension in black) design.