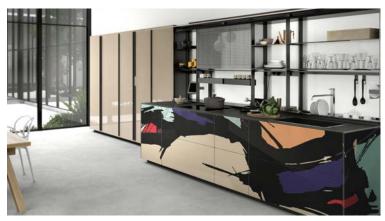

Matt Vitrum Arte tower units with the Abissi (Chasms) design.

Matt Vitrum Arte wall panelling with the Stilema Tre (Sylistic feature three) design.

Matt Vitrum Arte base units with the Tensione in black (Tension in black) design.

### Tensione in nero (Tension in black)

Val Ingenium

The feeling of tension and laceration is very apparent in this artwork that uses mainly primary colours. The nervous, black brush strokes divide the composition into two parts like a rupture or a wide scar. Colour is a visual element full of expressive variations that communicates at an extraordinarily fast pace.

#### Val Ingenium

Gloss Vitrum Arte RLTS1 Tensione in nero (Tension in black) RLTS0 customer's sample colour Vitrum Matt Vitrum Arte ROTS1 Tensione in nero (Tension in black) ROTS0 customer's sample colour

Important: the inlays are applied to glass by hand; any small imperfections in matching the films are evidence of this manual technique and cannot become grounds for disputes.