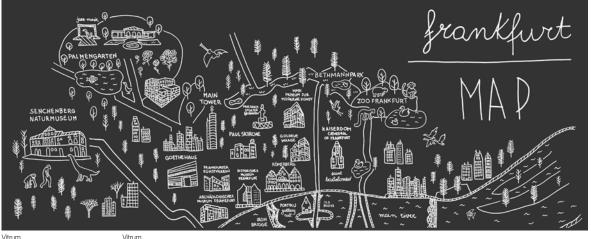

## Map\_Milano

Val Ingenium

- He was a man who must have travelled all over the world, at the very least with his mind. - Jules Verne. With its simple, direct style reminiscent of the French concept of "revèrie" i.e. daydreaming, dreams and a child's way of drawing things, "Map" was designed to accompany Logica Celata's world tour and consists of illustrations created - by hand using Indian ink - specifically for the cities in the world that hosted the exclusive Logica Celata presentation event: from Milan to London, New York to Bangkok, Shenzhen, Paris, Berlin and many more cities. A mini mind-tour is represented here in which interesting anecdotes - concerning culture, fashion, architecture and design - are discovered at every destination.