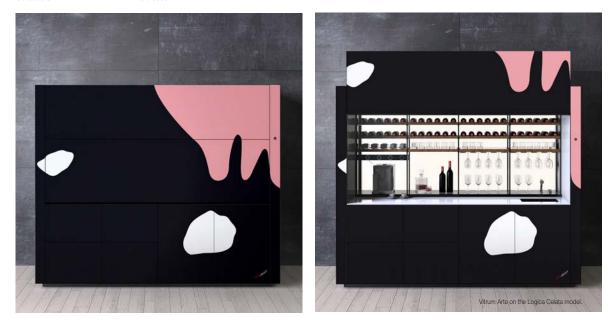

# The whole arrangement or just a few details Vitrum Arte can be used to decorate the doors, the end panels and the splashback of a kitchen either to create a

3D effect or to achieve a single, inlaid volume.

You can customise your arrangements as you please: either the whole kitchen or just a few details.

Different customisation options for Vitrum Arte with the Graffiti design on the Logica Celata model.

How to consult this document