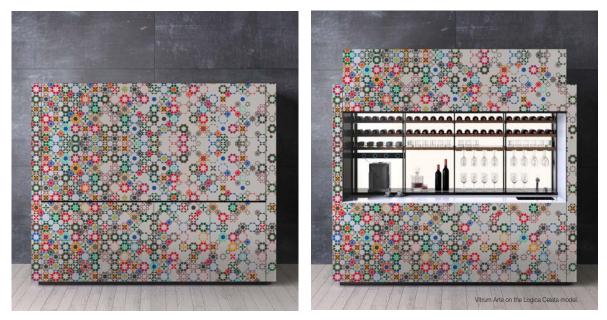

### Tiles color

Mohamed Chabarik

Geometric shapes and repetitions are at the basis of one of the most important styles of decorative Arabian and Eastern art. It all starts by overlapping two, simple, geometric shapes: an octagon on the inside and an eight-pointed star on the outside.

By playing with symmetric and intersecting lines many other shapes can be created and appear. It all depends on how you look at them and what your eyes perceive. This is where modernity disrupts the traditional pattern: a continuously-changing module that retains the same roots replaces the decorative module repeated in an identical way all over the surface; fully-decorated surfaces are replaced by ones that also have empty spaces, creating a harmonious rhythm based on contrasts. The challenge lies in looking for and finding new connections that require a lot more attention than the patterns of the past.

#### Mohamed Chabarik

Vitrum Gloss Vitrum Arte RLTC1 Tiles color Old Code L5 Matt Vitrum Arte ROTC1 Tiles color Old Code M5

Important: the inlays are applied to glass by hand; any small imperfections in matching the films are evidence of this manual technique and cannot become grounds for disputes.