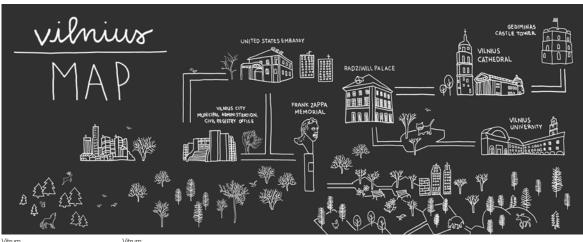

## Map\_Milano

Val Ingenium

- He was a man who must have travelled all over the world, at the very least with his mind. - Jules Verne. With its simple, direct style reminiscent of the French concept of "revèrie" i.e. daydreaming, dreams and a child's way of drawing things, "Map" was designed to accompany Logica Celata's world tour and consists of illustrations created - by hand using Indian ink - specifically for the cities in the world that hosted the exclusive Logica Celata presentation event: from Milan to London, New York to Bangkok, Shenzhen, Paris, Berlin and many more cities. A mini mind-tour is represented here in which interesting anecdotes - concerning culture, fashion, architecture and design - are discovered at every destination.