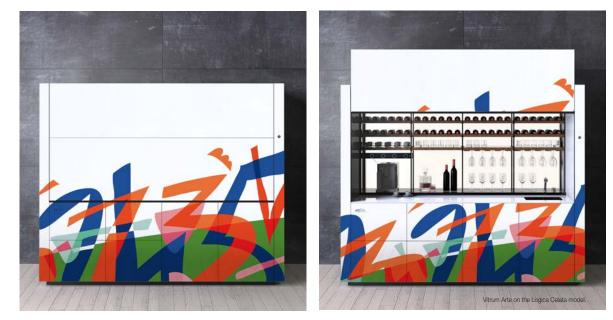

# The whole arrangement or just a few details Vitrum Arte can be used to decorate the doors, the end panels and the splashback of a kitchen either to create a

3D effect or to achieve a single, inlaid volume.

You can customise your arrangements as you please: either the whole kitchen or just a few details.

Different customisation options for Vitrum Arte with the Graffiti design on the Logica Celata model.

How to consult this document

### Folata di vento (Gust of wind)

Val Ingenium

Multicoloured confetti fall from the sky as if moved by a sudden gust of wind. This design is inspired by the great mosaic art tradition of which Italy boasts many examples. The masterpieces in the "Basilica di San Vitale" in Ravenna, universally renowned as the city of mosaics - contains some of its most famous examples. These artworks have always held me in awe for their surprising light effects and their exceptionally beautiful colours.