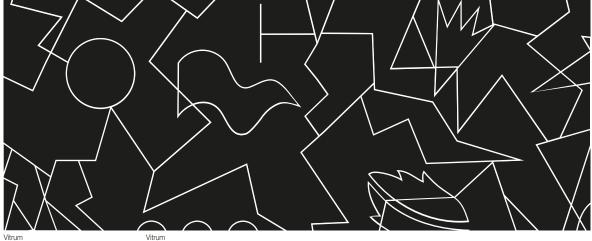

# The whole arrangement or just a few details Vitrum Arte can be used to decorate the doors, the end panels and the splashback of a kitchen either to create a

3D effect or to achieve a single, inlaid volume.

You can customise your arrangements as you please: either the whole kitchen or just a few details.

Different customisation options for Vitrum Arte with the Graffiti design on the Logica Celata model.

How to consult this document