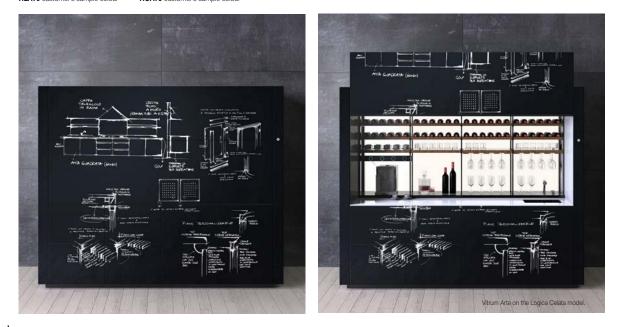

You can customise your arrangements as you please: either the whole kitchen or just a few details.

Different customisation options for Vitrum Arte with the Graffiti design on the Logica Celata model.

How to consult this document