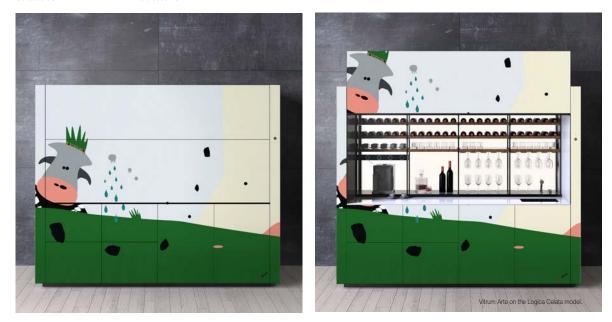

#### How to consult this document Poétique de la Rêverie Vitrum Arte 2 price category Index Mucca chic (Chic cow) Introduction Artedeisa of Vitrum Arte Dreams that spring from childhood memories portray a cow in various poses which, in this artwork, are The Masters simplified to express the essence of the gift of milk. Artedeisa **Graphic Art** Abstract Figurative

Vitrum Gloss Vitrum Arte **RLMC1** Mucca chic (Chic cow) Old Code GV Vitrum Matt Vitrum Arte **ROMC1** Mucca chic (Chic cow) Old Code YV

Important: the inlays are applied to glass by hand; any small imperfections in matching the films are evidence of this manual technique and cannot become grounds for disputes.
Note: all inlays are standard supplied with the artist's signature.