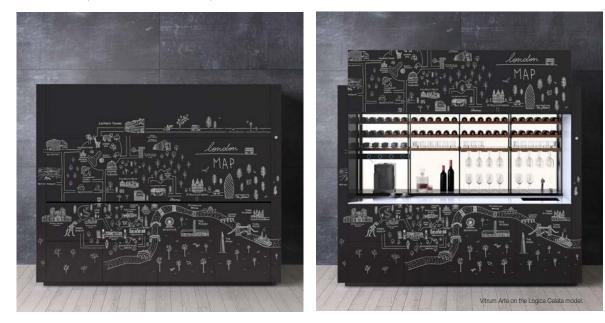

Vitrum Arte on the Logica Celata model

## Map\_Milano

Val Ingenium

- He was a man who must have travelled all over the world, at the very least with his mind. - Jules Verne. With its simple, direct style reminiscent of the French concept of "revèrie" i.e. daydreaming, dreams and a child's way of drawing things, "Map" was designed to accompany Logica Celata's world tour and consists of illustrations created - by hand using Indian ink - specifically for the cities in the world that hosted the exclusive Logica Celata presentation event: from Milan to London, New York to Bangkok, Shenzhen, Paris, Berlin and many more cities. A mini mind-tour is represented here in which interesting anecdotes - concerning culture, fashion, architecture and design - are discovered at every destination.