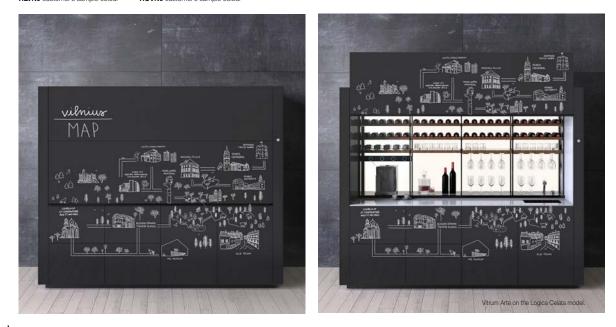

## Map\_Milano

Val Ingenium

- He was a man who must have travelled all over the world, at the very least with his mind. - Jules Verne. With its simple, direct style reminiscent of the French concept of "revèrie" i.e. daydreaming, dreams and a child's way of drawing things, "Map" was designed to accompany Logica Celata's world tour and consists of illustrations created - by hand using Indian ink - specifically for the cities in the world that hosted the exclusive Logica Celata presentation event: from Milan to London, New York to Bangkok, Shenzhen, Paris, Berlin and many more cities. A mini mind-tour is represented here in which interesting anecdotes - concerning culture, fashion, architecture and design - are discovered at every destination.

#### Val Ingenium

Vitrum Gloss Vitrum Arte RLMI2 Map\_Milano (B) RLMI0 customer's sample colour Vitrum Matt Vitrum Arte ROMI2 Map\_Milano (B) ROMI0 customer's sample colour

Important: the inlays are applied to glass by hand; any small imperfections in matching the films are evidence of this manual technique and cannot become grounds for disputes.