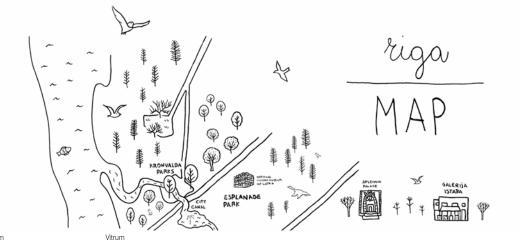

## Map\_Milano

Val Ingenium

- He was a man who must have travelled all over the world, at the very least with his mind. - Jules Verne. With its simple, direct style reminiscent of the French concept of "revèrie" i.e. daydreaming, dreams and a child's way of drawing things, "Map" was designed to accompany Logica Celata's world tour and consists of illustrations created - by hand using Indian ink - specifically for the cities in the world that hosted the exclusive Logica Celata presentation event: from Milan to London, New York to Bangkok, Shenzhen, Paris, Berlin and many more cities. A mini mind-tour is represented here in which interesting anecdotes - concerning culture, fashion, architecture and design - are discovered at every destination.

Val Ingenium

How to consult this document

Index

Introduction of Vitrum Arte

The Masters

Graphic Art

Abstract

Figurative