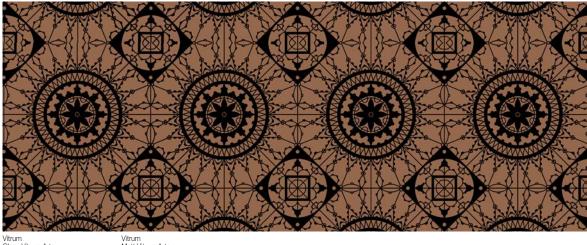

### Italic lace

Maurizio Galante & Tal Lancman

Siena, 1400: these are the place where, and the year in which, the original lace represented by Italic Lace was made. The beautiful pattern of this lace is reinterpreted on glass in a contemporary key. The precious handmade patterns resulting from the skillful handiwork of bygone days communicate an ancient outlook in a modern way. This memory and language are strongly linked to the traditions of this area of Italy.

#### Maurizio Galante & Tal Lancman

Vitrum Gloss Vitrum Arte **RLIL1** Italic Iace Old Code GM Vitrum Matt Vitrum Arte ROIL1 Italic Iace Old Code YM

Important: the inlays are applied to glass by hand; any small imperfections in matching the films are evidence of this manual technique and cannot become grounds for disputes.