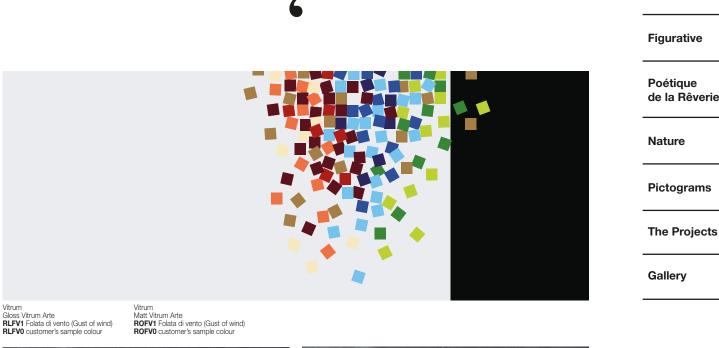

### Folata di vento (Gust of wind)

Val Ingenium

Multicoloured confetti fall from the sky as if moved by a sudden gust of wind. This design is inspired by the great mosaic art tradition of which Italy boasts many examples. The masterpieces in the "Basilica di San Vitale" in Ravenna, universally renowned as the city of mosaics - contains some of its most famous examples. These artworks have always held me in awe for their surprising light effects and their exceptionally beautiful colours.

Val Ingenium

İ Important: the inlays are applied to glass by hand; any small imperfections in matching the films are evidence of this manual technique and cannot become grounds for disputes.