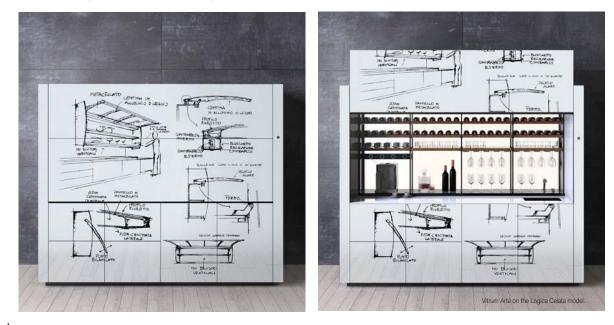

You can customise your arrangements as you please: either the whole kitchen or just a few details.

Different customisation options for Vitrum Arte with the Graffiti design on the Logica Celata model.

How to consult this document

Matt Vitrum Arte tower units with the Abissi (Chasms) design.

Matt Vitrum Arte wall panelling with the Stilema Tre (Sylistic feature three) design.

Matt Vitrum Arte base units with the Tensione in black (Tension in black) design.