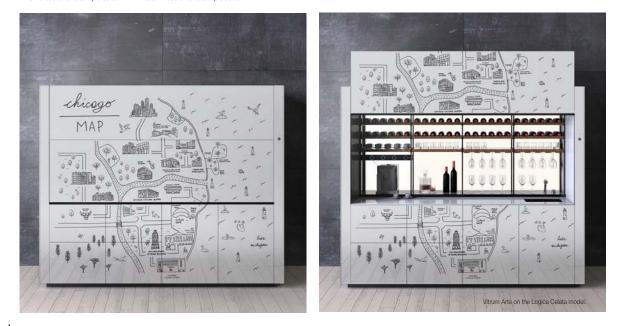

## Map\_Milano

Val Ingenium

- He was a man who must have travelled all over the world, at the very least with his mind. - Jules Verne. With its simple, direct style reminiscent of the French concept of "revèrie" i.e. daydreaming, dreams and a child's way of drawing things, "Map" was designed to accompany Logica Celata's world tour and consists of illustrations created - by hand using Indian ink - specifically for the cities in the world that hosted the exclusive Logica Celata presentation event: from Milan to London, New York to Bangkok, Shenzhen, Paris, Berlin and many more cities. A mini mind-tour is represented here in which interesting anecdotes - concerning culture, fashion, architecture and design - are discovered at every destination.