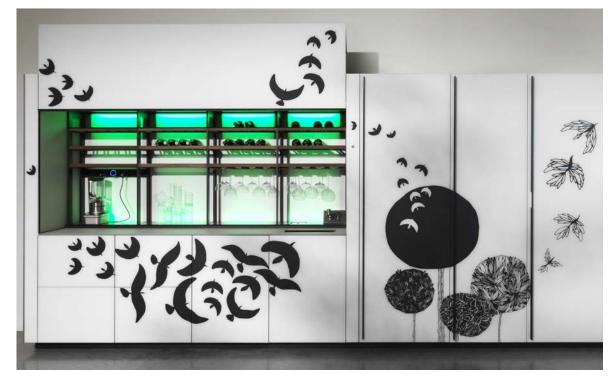

### Concerto per alberi (The conductor)

Laëtitia Devernay

A design inspired by "The conductor" by Laëtitia Devernay: the magical touch of a young conductor makes the trees come to life and transforms them into a flock of birds flying away. A tribute to nature and to the power of the imagination, a symphony for the eyes thanks to the very original design.

"I find it interesting to represent music using a completely mute book of illustrations. I didn't want to represent a specific piece of music but a tune in general: a concert for black birds! A flock of birds announces the sound of violins, a single arrangement in a desert sky represents an oboe solo....a whole symphony....After which silence reigns while the little conductor says goodbye. The end of a cycle announces a new one, and the story begins once again...."