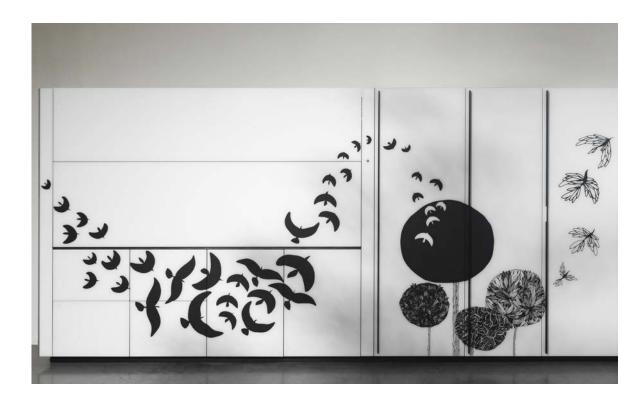

### Concerto per alberi (The conductor)

Laëtitia Devernay

A design inspired by "The conductor" by Laëtitia Devernay: the magical touch of a young conductor makes the trees come to life and transforms them into a flock of birds flying away. A tribute to nature and to the power of the imagination, a symphony for the eyes thanks to the very original design.

"I find it interesting to represent music using a completely mute book of illustrations. I didn't want to represent a specific piece of music but a tune in general: a concert for black birds! A flock of birds announces the sound of violins, a single arrangement in a desert sky represents an oboe solo....a whole symphony....After which silence reigns while the little conductor says goodbye. The end of a cycle announces a new one, and the story begins once again...."