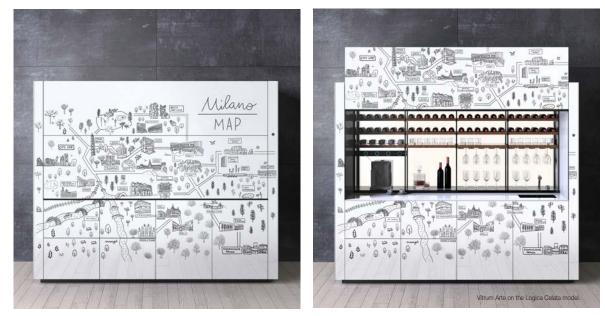

## Map\_Milano

Val Ingenium

- He was a man who must have travelled all over the world, at the very least with his mind. - Jules Verne. With its simple, direct style reminiscent of the French concept of "revèrie" i.e. daydreaming, dreams and a child's way of drawing things, "Map" was designed to accompany Logica Celata's world tour and consists of illustrations created - by hand using Indian ink - specifically for the cities in the world that hosted the exclusive Logica Celata presentation event: from Milan to London, New York to Bangkok, Shenzhen, Paris, Berlin and many more cities. A mini mind-tour is represented here in which interesting anecdotes - concerning culture, fashion, architecture and design - are discovered at every destination.

Val Ingenium

How to consult this document

Index

Introduction of Vitrum Arte

The Masters

Graphic Art

Abstract

Figurative

Poétique de la Rêverie

Nature

Pictograms

The Projects

Gallery

Important: the inlays are applied to glass by hand; any small imperfections in matching the films are evidence of this manual technique and cannot become grounds for disputes.