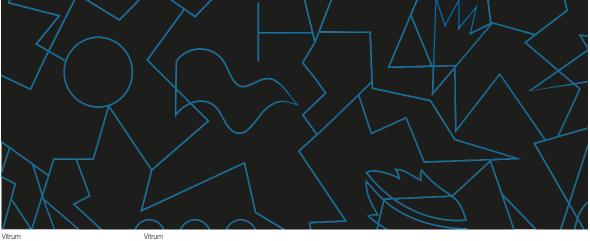

# The whole arrangement or just a few details Vitrum Arte can be used to decorate the doors, the end panels and the splashback of a kitchen either to create a

3D effect or to achieve a single, inlaid volume.

You can customise your arrangements as you please: either the whole kitchen or just a few details.

Different customisation options for Vitrum Arte with the Graffiti design on the Logica Celata model.

How to consult this document