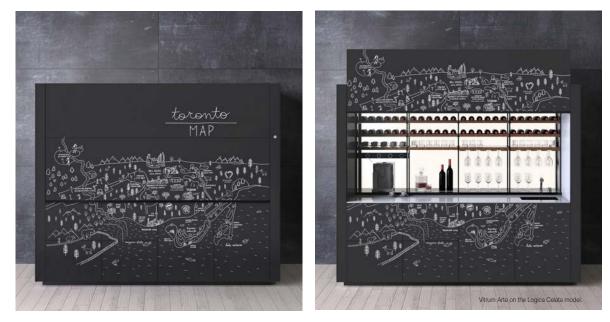

## Map\_Milano

Val Ingenium

- He was a man who must have travelled all over the world, at the very least with his mind. - Jules Verne. With its simple, direct style reminiscent of the French concept of "revèrie" i.e. daydreaming, dreams and a child's way of drawing things, "Map" was designed to accompany Logica Celata's world tour and consists of illustrations created - by hand using Indian ink - specifically for the cities in the world that hosted the exclusive Logica Celata presentation event: from Milan to London, New York to Bangkok, Shenzhen, Paris, Berlin and many more cities. A mini mind-tour is represented here in which interesting anecdotes - concerning culture, fashion, architecture and design - are discovered at every destination.

Val Ingenium

How to consult this document

Index

Introduction of Vitrum Arte

The Masters

Graphic Art

Abstract

Figurative

#### Val Ingenium

Vitrum Gloss Vitrum Arte RLMI2 Map\_Milano (B) RLMI0 customer's sample colour Vitrum Matt Vitrum Arte ROMI2 Map\_Milano (B) ROMI0 customer's sample colour

Important: the inlays are applied to glass by hand; any small imperfections in matching the films are evidence of this manual technique and cannot become grounds for disputes.