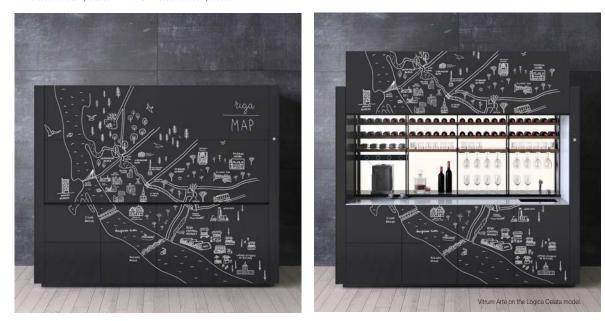

## Map\_Milano

Val Ingenium

- He was a man who must have travelled all over the world, at the very least with his mind. - Jules Verne. With its simple, direct style reminiscent of the French concept of "revèrie" i.e. daydreaming, dreams and a child's way of drawing things, "Map" was designed to accompany Logica Celata's world tour and consists of illustrations created - by hand using Indian ink - specifically for the cities in the world that hosted the exclusive Logica Celata presentation event: from Milan to London, New York to Bangkok, Shenzhen, Paris, Berlin and many more cities. A mini mind-tour is represented here in which interesting anecdotes - concerning culture, fashion, architecture and design - are discovered at every destination.

Val Ingenium

How to consult this document

Index

Introduction of Vitrum Arte

The Masters

Graphic Art

Abstract

Figurative