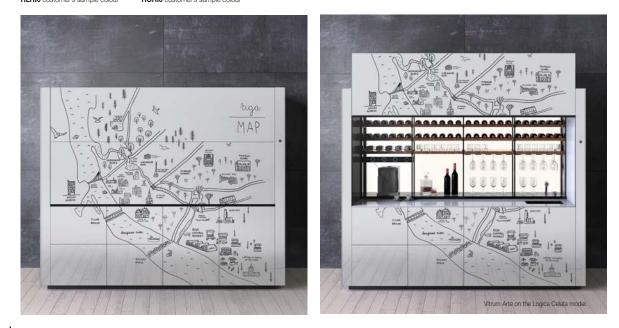

## Map\_Milano

Val Ingenium

- He was a man who must have travelled all over the world, at the very least with his mind. - Jules Verne. With its simple, direct style reminiscent of the French concept of "revèrie" i.e. daydreaming, dreams and a child's way of drawing things, "Map" was designed to accompany Logica Celata's world tour and consists of illustrations created - by hand using Indian ink - specifically for the cities in the world that hosted the exclusive Logica Celata presentation event: from Milan to London, New York to Bangkok, Shenzhen, Paris, Berlin and many more cities. A mini mind-tour is represented here in which interesting anecdotes - concerning culture, fashion, architecture and design - are discovered at every destination.

Val Ingenium

How to consult this document

Index

Introduction of Vitrum Arte

The Masters

Graphic Art

Abstract

Figurative