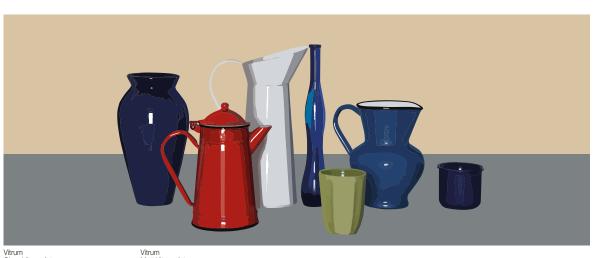

### La teiera rossa (The red teapot)

Val Ingenium

This artwork is composed of objects that have a dialectic relationship with each other. The choice of shapes and colours results in a harmonious and balanced composition. The objects communicate with each other, almost as if they were people. As the most powerful and characteristic object, the red teapot looks as if it is saying: "I am the fairest of them all!"

#### Val Ingenium

Vitrum Gloss Vitrum Arte RLTR1 La teiera rossa (The red teapot) RLTR0 customer's sample colour Vitrum Matt Vitrum Arte ROTR1 La teiera rossa (The red teapot) ROTR0 customer's sample colour