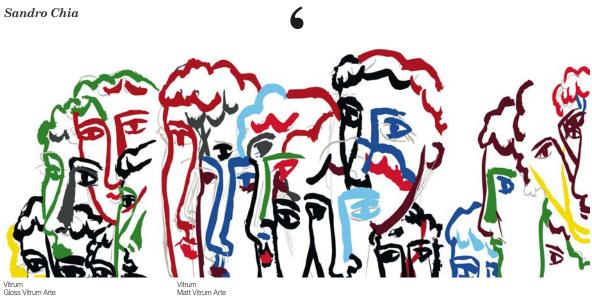

#### Sandro Chia

He is one of the most important members of the Italian Transavantgarde movement, together with Francesco Clemente, Mimmo Paladino, Nicola De Maria and Enzo Cucchi. The greatest museums in the world have dedicated numerous exhibitions exclusively to his works of art. He has exhibited his works at the Biennale in Paris, in São Paulo and at various editions of the Biennale in Venice.