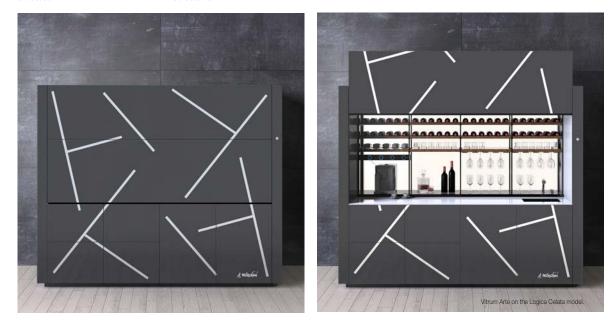

# The whole arrangement or just a few details Vitrum Arte can be used to decorate the doors, the end panels and the splashback of a kitchen either to create a

3D effect or to achieve a single, inlaid volume.

You can customise your arrangements as you please: either the whole kitchen or just a few details.

Different customisation options for Vitrum Arte with the Graffiti design on the Logica Celata model.

How to consult this document