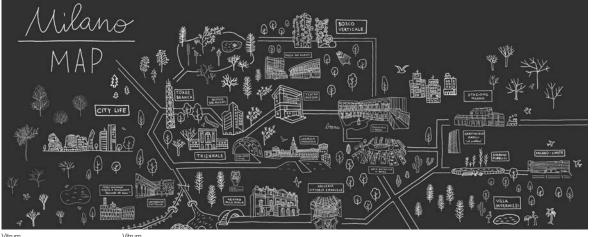

## Map\_Milano

Val Ingenium

- He was a man who must have travelled all over the world, at the very least with his mind. - Jules Verne. With its simple, direct style reminiscent of the French concept of "revèrie" i.e. daydreaming, dreams and a child's way of drawing things, "Map" was designed to accompany Logica Celata's world tour and consists of illustrations created - by hand using Indian ink - specifically for the cities in the world that hosted the exclusive Logica Celata presentation event: from Milan to London, New York to Bangkok, Shenzhen, Paris, Berlin and many more cities. A mini mind-tour is represented here in which interesting anecdotes - concerning culture, fashion, architecture and design - are discovered at every destination.

#### Val Ingenium

Vitrum Gloss Vitrum Arte RLMI2 Map\_Milano (B) RLMI0 customer's sample colour Vitrum Matt Vitrum Arte ROMI2 Map\_Milano (B) ROMI0 customer's sample colour

Important: the inlays are applied to glass by hand; any small imperfections in matching the films are evidence of this manual technique and cannot become grounds for disputes.

How to consult this document

Index

Introduction of Vitrum Arte

The Masters

Graphic Art

Abstract

Figurative

Poétique de la Rêverie