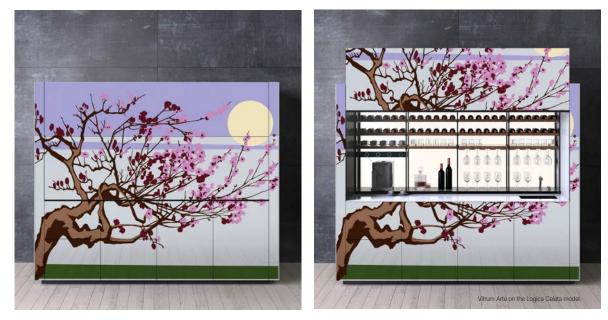

You can customise your arrangements as you please: either the whole kitchen or just a few details.

Different customisation options for Vitrum Arte with the Graffiti design on the Logica Celata model.

How to consult this document