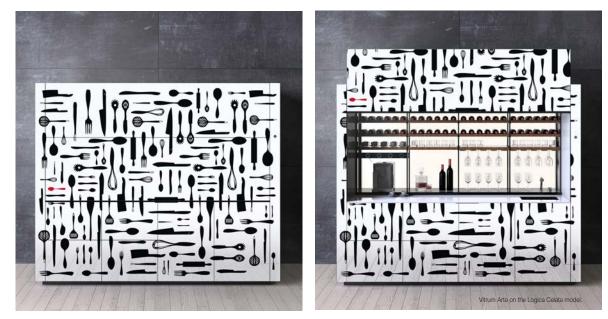

### Cochlea

Val Ingenium

The history of cutlery and kitchen utensils is represented in orderly disorder. From that which is considered to be the very first piece of cutlery, the spoon (from the Latin word cochlea i.e. shell) portrayed here in red as the ideal starting point for this journey, to the most advanced and contemporary utensils now used in the kitchen.

From the knife, initially made of sharp bone or stone and of paramount importance in ancient times because it was the official hunting or fighting weapon, to the more recent kitchen whip whose manual use is considered by many chefs to be the only way to guarantee the fluffy results desired by many recipes. The rolling pin, indispensable to make lasagne, tagliatelle and pizzas, and the slotted spoon - a utensil that has been around since the 6th century to remove food from boiling water or oil - are both included.

Vitrum Matt Vitrum Arte ROC01 Cochlea ROC00 customer's sample colour

1 Important: the inlays are applied to glass by hand; any small imperfections in matching the films are evidence of this manual technique and cannot become grounds for disputes. How to consult this document