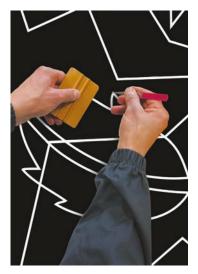

Just like in the past, we too use the traditional technique that is performed entirely by hand and makes each piece unique.

So that they can be inlaid on glass panels, the original designs are vectorised to obtain plain, even-coloured backgrounds without any differences in shade or transparencies. The designs are cut out from special coloured film and then applied to the tempered glass panels by hand. Any small imperfections in matching the films are proof of the precious manual process employed and of the value of tailor-made production.

Original artwork.

Digital interpretation.

Inlay on glass.

Pieced together by hand.

How to consult this document

Index

Introduction of Vitrum Arte

The Masters