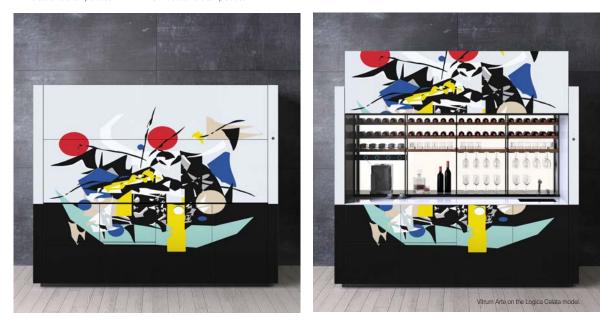

# The whole arrangement or just a few details Vitrum Arte can be used to decorate the doors, the end panels and the splashback of a kitchen either to create a

3D effect or to achieve a single, inlaid volume.

You can customise your arrangements as you please: either the whole kitchen or just a few details.

Different customisation options for Vitrum Arte with the Graffiti design on the Logica Celata model.

How to consult this document