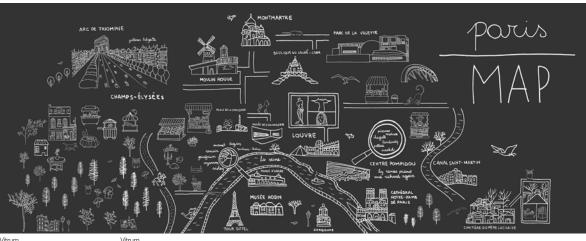

## Map\_Milano

Val Ingenium

- He was a man who must have travelled all over the world, at the very least with his mind. - Jules Verne. With its simple, direct style reminiscent of the French concept of "revèrie" i.e. daydreaming, dreams and a child's way of drawing things, "Map" was designed to accompany Logica Celata's world tour and consists of illustrations created - by hand using Indian ink - specifically for the cities in the world that hosted the exclusive Logica Celata presentation event: from Milan to London, New York to Bangkok, Shenzhen, Paris, Berlin and many more cities. A mini mind-tour is represented here in which interesting anecdotes - concerning culture, fashion, architecture and design - are discovered at every destination.