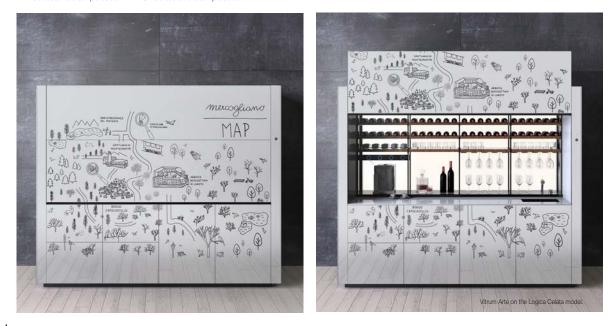

Vitrum Arte on the Logica Celata model

## Map\_Milano

Val Ingenium

- He was a man who must have travelled all over the world, at the very least with his mind. - Jules Verne. With its simple, direct style reminiscent of the French concept of "revèrie" i.e. daydreaming, dreams and a child's way of drawing things, "Map" was designed to accompany Logica Celata's world tour and consists of illustrations created - by hand using Indian ink - specifically for the cities in the world that hosted the exclusive Logica Celata presentation event: from Milan to London, New York to Bangkok, Shenzhen, Paris, Berlin and many more cities. A mini mind-tour is represented here in which interesting anecdotes - concerning culture, fashion, architecture and design - are discovered at every destination.