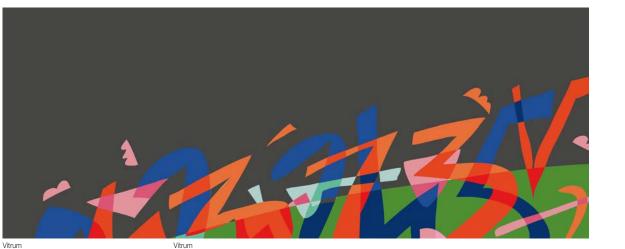

### Folata di vento (Gust of wind)

Val Ingenium

Multicoloured confetti fall from the sky as if moved by a sudden gust of wind. This design is inspired by the great mosaic art tradition of which Italy boasts many examples. The masterpieces in the "Basilica di San Vitale" in Ravenna, universally renowned as the city of mosaics - contains some of its most famous examples. These artworks have always held me in awe for their surprising light effects and their exceptionally beautiful colours.

Val Ingenium

İ Important: the inlays are applied to glass by hand; any small imperfections in matching the films are evidence of this manual technique and cannot become grounds for disputes.