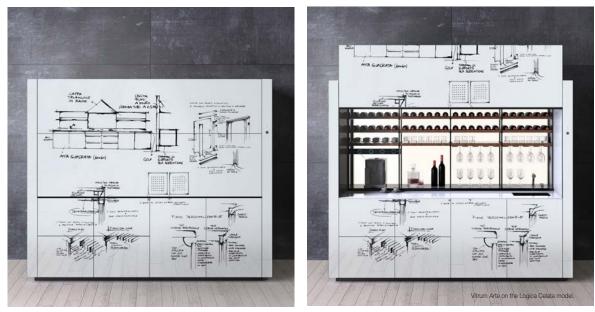

# The whole arrangement or just a few details Vitrum Arte can be used to decorate the doors, the end panels and the splashback of a kitchen either to create a

3D effect or to achieve a single, inlaid volume.

You can customise your arrangements as you please: either the whole kitchen or just a few details.

Different customisation options for Vitrum Arte with the Graffiti design on the Logica Celata model.

How to consult this document

Matt Vitrum Arte tower units with the Abissi (Chasms) design.

Matt Vitrum Arte wall panelling with the Stilema Tre (Sylistic feature three) design.

Matt Vitrum Arte base units with the Tensione in black (Tension in black) design.