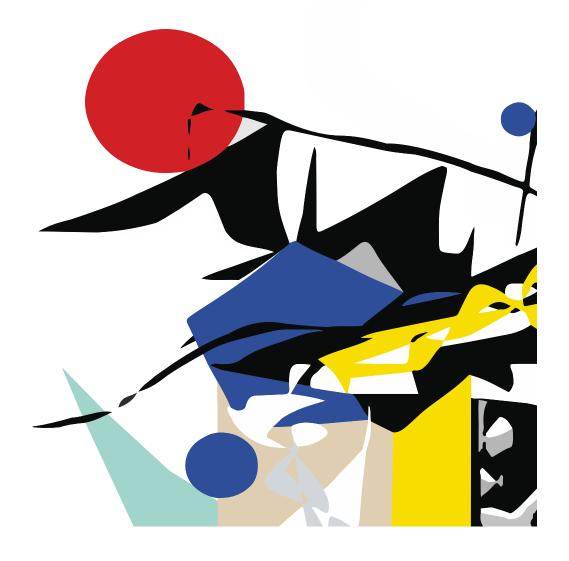

### Abissi (Chasms)

Val Ingenium

A devil fish stranded on a peach-coloured rock, a strange shark trying to swim to the surface, a dolphin-whale moving in the opposite direction, a baby-blue coloured pearl inside a shell, a handful of very fine, climbing seaweed and a few patches of black coral here and there. The magical depths of the sea meet abstract art seething with extremely expressive lines, shapes and colours.

#### Val Ingenium

Vitrum Gloss Vitrum Arte RLAS1 Abissi (Chasms) RLAS0 customer's sample colour Vitrum Matt Vitrum Arte ROAS1 Abissi (Chasms) ROAS0 customer's sample colour

Important: the inlays are applied to glass by hand; any small imperfections in matching the films are evidence of this manual technique and cannot become grounds for disputes.