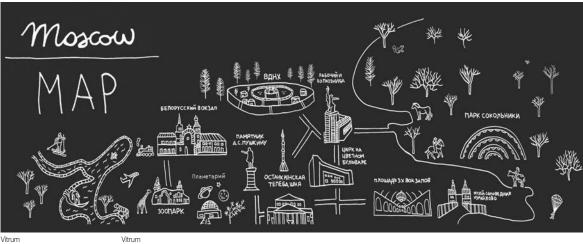

## Map\_Milano

Val Ingenium

- He was a man who must have travelled all over the world, at the very least with his mind. - Jules Verne. With its simple, direct style reminiscent of the French concept of "revèrie" i.e. daydreaming, dreams and a child's way of drawing things, "Map" was designed to accompany Logica Celata's world tour and consists of illustrations created - by hand using Indian ink - specifically for the cities in the world that hosted the exclusive Logica Celata presentation event: from Milan to London, New York to Bangkok, Shenzhen, Paris, Berlin and many more cities. A mini mind-tour is represented here in which interesting anecdotes - concerning culture, fashion, architecture and design - are discovered at every destination.