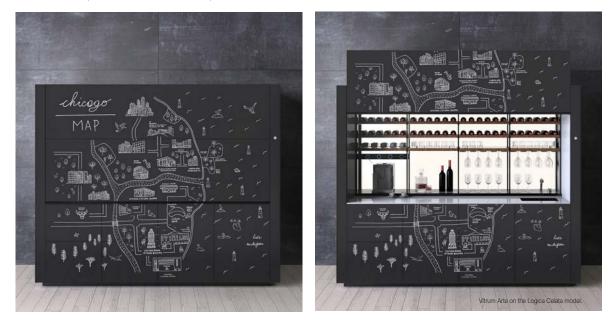

## Map\_Milano

Val Ingenium

- He was a man who must have travelled all over the world, at the very least with his mind. - Jules Verne. With its simple, direct style reminiscent of the French concept of "revèrie" i.e. daydreaming, dreams and a child's way of drawing things, "Map" was designed to accompany Logica Celata's world tour and consists of illustrations created - by hand using Indian ink - specifically for the cities in the world that hosted the exclusive Logica Celata presentation event: from Milan to London, New York to Bangkok, Shenzhen, Paris, Berlin and many more cities. A mini mind-tour is represented here in which interesting anecdotes - concerning culture, fashion, architecture and design - are discovered at every destination.