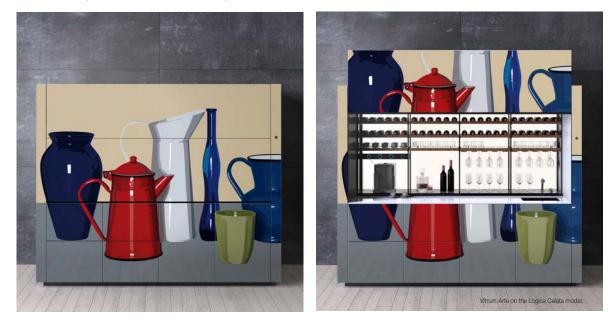

# The whole arrangement or just a few details Vitrum Arte can be used to decorate the doors, the end panels and the splashback of a kitchen either to create a

3D effect or to achieve a single, inlaid volume.

You can customise your arrangements as you please: either the whole kitchen or just a few details.

Different customisation options for Vitrum Arte with the Graffiti design on the Logica Celata model.

How to consult this document

Matt Vitrum Arte tower units with the Abissi (Chasms) design.

Matt Vitrum Arte wall panelling with the Stilema Tre (Sylistic feature three) design.

Matt Vitrum Arte base units with the Tensione in black (Tension in black) design.