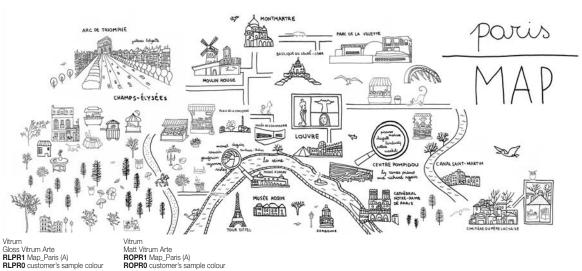

## Map\_Milano

Val Ingenium

- He was a man who must have travelled all over the world, at the very least with his mind. - Jules Verne. With its simple, direct style reminiscent of the French concept of "revèrie" i.e. daydreaming, dreams and a child's way of drawing things, "Map" was designed to accompany Logica Celata's world tour and consists of illustrations created - by hand using Indian ink - specifically for the cities in the world that hosted the exclusive Logica Celata presentation event: from Milan to London, New York to Bangkok, Shenzhen, Paris, Berlin and many more cities. A mini mind-tour is represented here in which interesting anecdotes - concerning culture, fashion, architecture and design - are discovered at every destination.