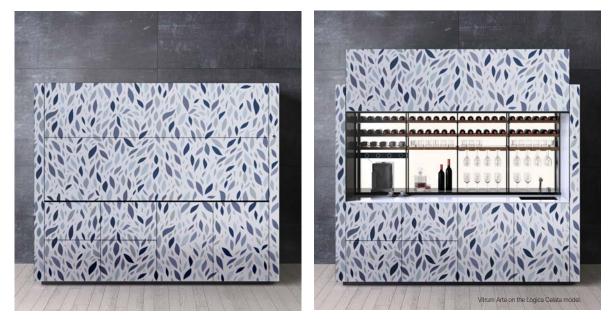

# The whole arrangement or just a few details Vitrum Arte can be used to decorate the doors, the end panels and the splashback of a kitchen either to create a

3D effect or to achieve a single, inlaid volume.

You can customise your arrangements as you please: either the whole kitchen or just a few details.

Different customisation options for Vitrum Arte with the Graffiti design on the Logica Celata model.

How to consult this document