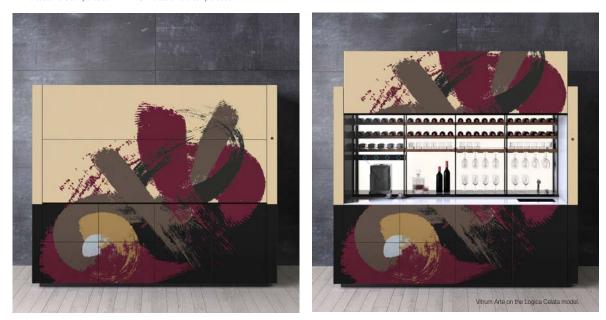

### Abissi (Chasms)

Val Ingenium

A devil fish stranded on a peach-coloured rock, a strange shark trying to swim to the surface, a dolphin-whale moving in the opposite direction, a baby-blue coloured pearl inside a shell, a handful of very fine, climbing seaweed and a few patches of black coral here and there. The magical depths of the sea meet abstract art seething with extremely expressive lines, shapes and colours.

#### Val Ingenium

Vitrum Gloss Vitrum Arte RLAS1 Abissi (Chasms) RLAS0 customer's sample colour Vitrum Matt Vitrum Arte ROAS1 Abissi (Chasms) ROAS0 customer's sample colour

Important: the inlays are applied to glass by hand; any small imperfections in matching the films are evidence of this manual technique and cannot become grounds for disputes.