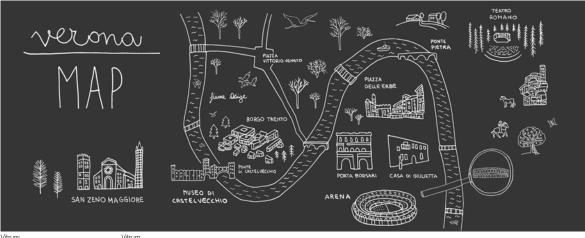

## Map\_Milano

Val Ingenium

- He was a man who must have travelled all over the world, at the very least with his mind. - Jules Verne. With its simple, direct style reminiscent of the French concept of "revèrie" i.e. daydreaming, dreams and a child's way of drawing things, "Map" was designed to accompany Logica Celata's world tour and consists of illustrations created - by hand using Indian ink - specifically for the cities in the world that hosted the exclusive Logica Celata presentation event: from Milan to London, New York to Bangkok, Shenzhen, Paris, Berlin and many more cities. A mini mind-tour is represented here in which interesting anecdotes - concerning culture, fashion, architecture and design - are discovered at every destination.

Val Ingenium

How to consult this document

Index

Introduction of Vitrum Arte

The Masters

Graphic Art

Abstract

Figurative