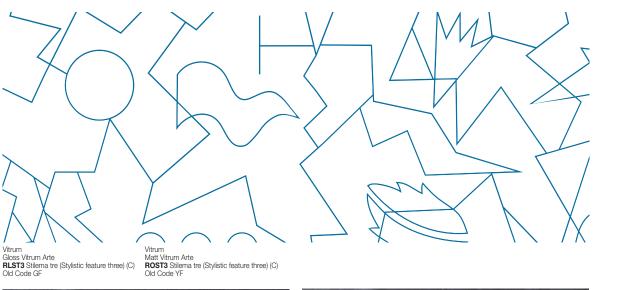

### Stilema tre (Stylistic feature three)

Alessandro Mendini

The process of drawing lines on a surface is similar to writing. It means including that surface inside a story.

The lines developed by Valcucine are geometric marks that do not have the pretence of simulating the letters of the alphabet. Nevertheless, they do add poetry to some parts of the kitchen, establishing a deep bond of unity and participation between the person using the kitchen and the cabinets themselves.

#### Alessandro Mendini

Vitrum Gloss Vitrum Arte **RLST1** Stilema tre (Stylistic feature three) (A) Old Code GF

Vitrum Matt Vitrum Arte (A) **ROST1** Stilema tre (Stylistic feature three) (A) Old Code YF

Important: the inlays are applied to glass by hand; any small imperfections in matching the films are evidence of this manual technique and cannot become grounds for disputes.
 Note: all inlays are standard supplied with the artist's signature.