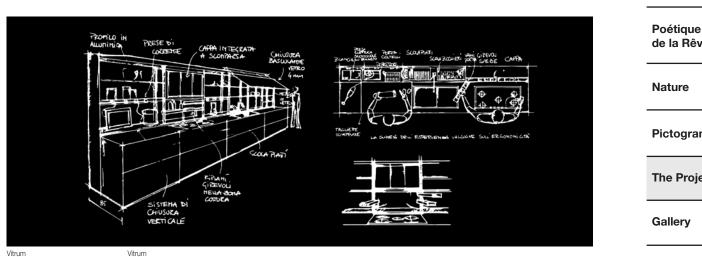

# The technique

Vitrum Arte uses the same wood inlay technique that, over centuries, has produced authentic masterpieces and very fine and admirable handcrafted objects. We at Valcucine revisited the wood inlay technique using modern materials such as glass and coloured film instead.

Just like in the past, we too use the traditional technique that is performed entirely by hand and makes each piece unique.

So that they can be inlaid on glass panels, the original designs are vectorised to obtain plain, even-coloured backgrounds without any differences in shade or transparencies. The designs are cut out from special coloured film and then applied to the tempered glass panels by hand. Any small imperfections in matching the films are proof of the precious manual process employed and of the value of tailor-made production.