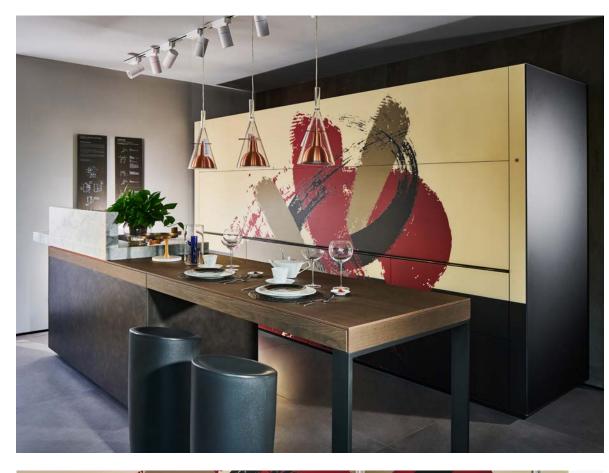

### Tensione in nero (Tension in black)

Val Ingenium

The feeling of tension and laceration is very apparent in this artwork that uses mainly primary colours. The nervous, black brush strokes divide the composition into two parts like a rupture or a wide scar. Colour is a visual element full of expressive variations that communicates at an extraordinarily fast pace.

#### Val Ingenium

Gloss Vitrum Arte RLTS1 Tensione in nero (Tension in black) RLTS0 customer's sample colour Vitrum Matt Vitrum Arte ROTS1 Tensione in nero (Tension in black) ROTS0 customer's sample colour

Important: the inlays are applied to glass by hand; any small imperfections in matching the films are evidence of this manual technique and cannot become grounds for disputes.