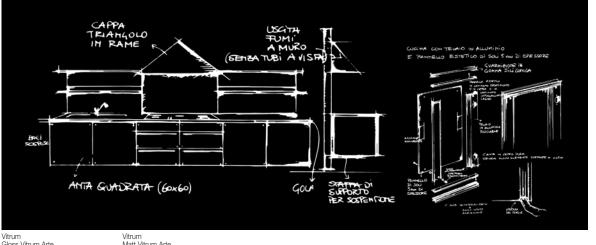

# The whole arrangement or just a few details Vitrum Arte can be used to decorate the doors, the end panels and the splashback of a kitchen either to create a

3D effect or to achieve a single, inlaid volume.

You can customise your arrangements as you please: either the whole kitchen or just a few details.

Different customisation options for Vitrum Arte with the Graffiti design on the Logica Celata model.

How to consult this document