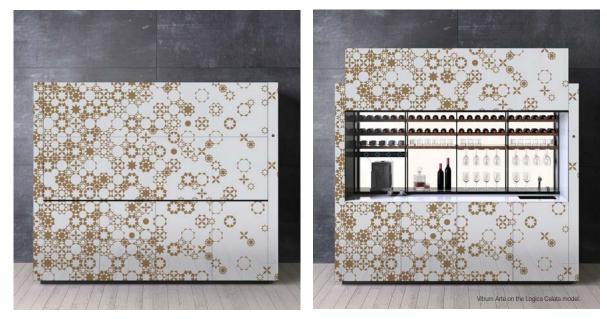

#### **Tiles** Mohamed Chabarik

Geometric shapes and repetitions are at the basis of one of the most important styles of decorative Arabian and Eastern art. It all starts by overlapping two, simple, geometric shapes: an octagon on the inside and an eight-pointed star on the outside.

By playing with symmetric and intersecting lines many other shapes can be created and appear. It all depends on how you look at them and what your eyes perceive. This is where modernity disrupts the traditional pattern: a continuously-changing module that retains the same roots replaces the decorative module repeated in an identical way all over the surface; fully-decorated surfaces are replaced by ones that also have empty spaces, creating a harmonious rhythm based on contrasts. The challenge lies in looking for and finding new connections that require a lot more attention than the patterns of the past.

#### Mohamed Chabarik

Important: the inlays are applied to glass by hand; any small imperfections in matching the films are evidence of this manual technique and cannot become grounds for disputes.

How to consult this document