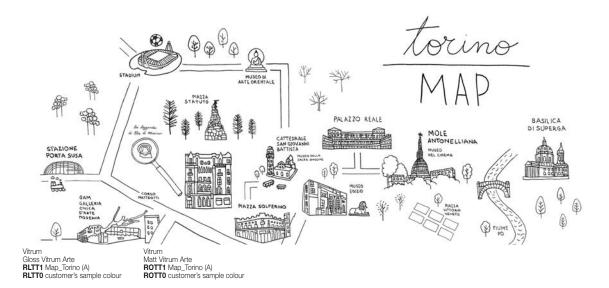

## Poétique de la Rêverie

Vitrum Arte 2 price category

Map\_Torino Val Ingenium

- He was a man who must have travelled all over the world, at the very least with his mind. - Jules Verne. With its simple, direct style reminiscent of the French concept of "revèrie" i.e. daydreaming, dreams and a child's way of drawing things, "Map" was designed to accompany Logica Celata's world tour and consists of illustrations created - by hand using Indian ink - specifically for the cities in the world that hosted the exclusive Logica Celata presentation event: from Milan to London, New York to Bangkok, Shenzhen, Paris, Berlin and many more cities. A mini mind-tour is represented here in which interesting anecdotes - concerning culture, fashion, architecture and design - are discovered at every destination.

#### Val Ingenium

How to consult this document

Index

Introduction of Vitrum Arte

The Masters

Graphic Art

Abstract

Figurative

Poétique de la Rêverie

Nature

Pictograms

The Projects

Gallery

Important: the inlays are applied to glass by hand; any small imperfections in matching the films are evidence of this manual technique and cannot become grounds for disputes.

#### Val Ingenium

Vitrum Gloss Vitrum Arte RLTT2 Map\_Torino (B) RLTT0 customer's sample colour Vitrum Matt Vitrum Arte ROTT2 Map\_Torino (B) ROTT0 customer's sample colour

Important: the inlays are applied to glass by hand; any small imperfections in matching the films are evidence of this manual technique and cannot become grounds for disputes.