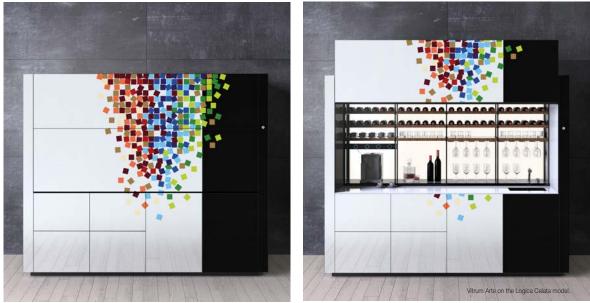

### Folata di vento (Gust of wind)

Val Ingenium

Multicoloured confetti fall from the sky as if moved by a sudden gust of wind. This design is inspired by the great mosaic art tradition of which Italy boasts many examples. The masterpieces in the "Basilica di San Vitale" in Ravenna, universally renowned as the city of mosaics - contains some of its most famous examples. These artworks have always held me in awe for their surprising light effects and their exceptionally beautiful colours.

Val Ingenium

İ Important: the inlays are applied to glass by hand; any small imperfections in matching the films are evidence of this manual technique and cannot become grounds for disputes.