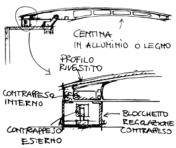

# The whole arrangement or just a few details Vitrum Arte can be used to decorate the doors, the end panels and the splashback of a kitchen either to create a

3D effect or to achieve a single, inlaid volume.

You can customise your arrangements as you please: either the whole kitchen or just a few details.

Different customisation options for Vitrum Arte with the Graffiti design on the Logica Celata model.

How to consult this document