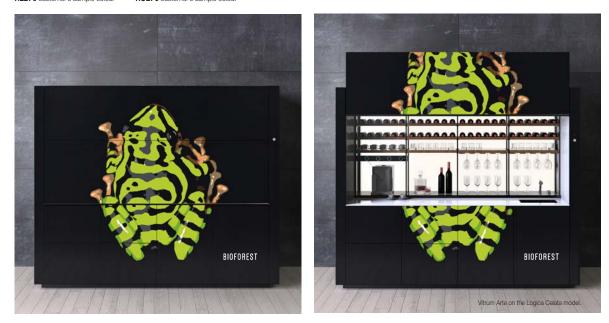

### Abissi (Chasms)

Val Ingenium

A devil fish stranded on a peach-coloured rock, a strange shark trying to swim to the surface, a dolphin-whale moving in the opposite direction, a baby-blue coloured pearl inside a shell, a handful of very fine, climbing seaweed and a few patches of black coral here and there. The magical depths of the sea meet abstract art seething with extremely expressive lines, shapes and colours.

#### Val Ingenium

Vitrum Gloss Vitrum Arte RLAS1 Abissi (Chasms) RLAS0 customer's sample colour Vitrum Matt Vitrum Arte ROAS1 Abissi (Chasms) ROAS0 customer's sample colour

Important: the inlays are applied to glass by hand; any small imperfections in matching the films are evidence of this manual technique and cannot become grounds for disputes.