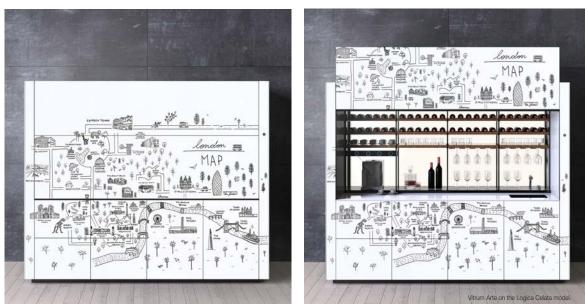

Vitrum Arte on the Logica Celata model

## Map\_Milano

Val Ingenium

- He was a man who must have travelled all over the world, at the very least with his mind. - Jules Verne. With its simple, direct style reminiscent of the French concept of "revèrie" i.e. daydreaming, dreams and a child's way of drawing things, "Map" was designed to accompany Logica Celata's world tour and consists of illustrations created - by hand using Indian ink - specifically for the cities in the world that hosted the exclusive Logica Celata presentation event: from Milan to London, New York to Bangkok, Shenzhen, Paris, Berlin and many more cities. A mini mind-tour is represented here in which interesting anecdotes - concerning culture, fashion, architecture and design - are discovered at every destination.