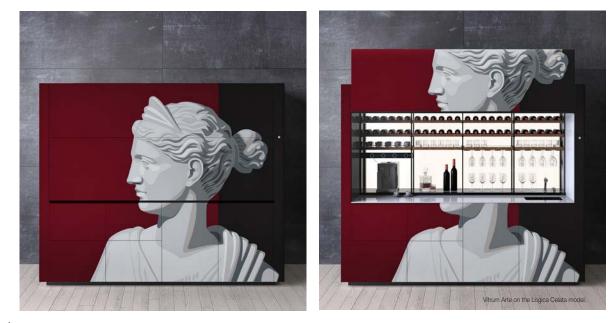

# The whole arrangement or just a few details Vitrum Arte can be used to decorate the doors, the end panels and the splashback of a kitchen either to create a

3D effect or to achieve a single, inlaid volume.

You can customise your arrangements as you please: either the whole kitchen or just a few details.

Different customisation options for Vitrum Arte with the Graffiti design on the Logica Celata model.

How to consult this document

Matt Vitrum Arte tower units with the Abissi (Chasms) design.

Matt Vitrum Arte wall panelling with the Stilema Tre (Sylistic feature three) design.

Matt Vitrum Arte base units with the Tensione in black (Tension in black) design.