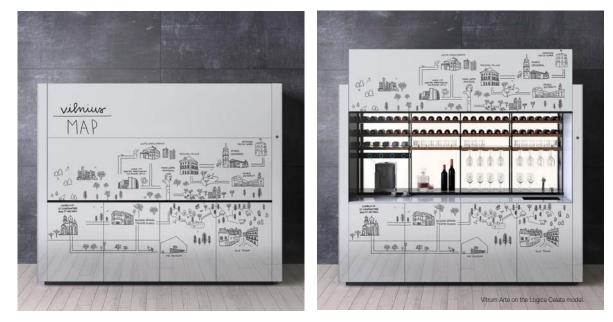

## Map\_Milano

Val Ingenium

- He was a man who must have travelled all over the world, at the very least with his mind. - Jules Verne. With its simple, direct style reminiscent of the French concept of "revèrie" i.e. daydreaming, dreams and a child's way of drawing things, "Map" was designed to accompany Logica Celata's world tour and consists of illustrations created - by hand using Indian ink - specifically for the cities in the world that hosted the exclusive Logica Celata presentation event: from Milan to London, New York to Bangkok, Shenzhen, Paris, Berlin and many more cities. A mini mind-tour is represented here in which interesting anecdotes - concerning culture, fashion, architecture and design - are discovered at every destination.

Val Ingenium

How to consult this document

Index

Introduction of Vitrum Arte

The Masters

Graphic Art

Abstract

Figurative