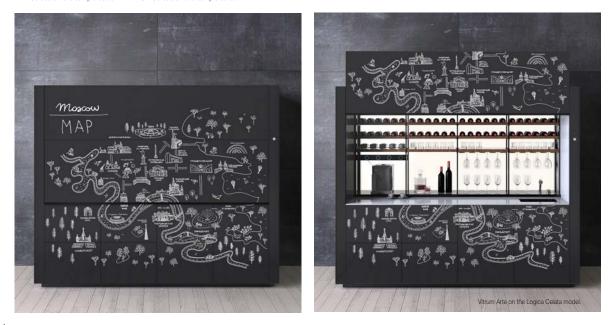

You can customise your arrangements as you please: either the whole kitchen or just a few details.

Different customisation options for Vitrum Arte with the Graffiti design on the Logica Celata model.

How to consult this document