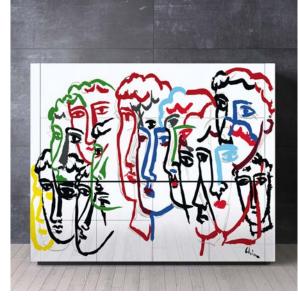

### Stilema tre (Stylistic feature three)

Alessandro Mendini

The process of drawing lines on a surface is similar to writing. It means including that surface inside a story.

The lines developed by Valcucine are geometric marks that do not have the pretence of simulating the letters of the alphabet. Nevertheless, they do add poetry to some parts of the kitchen, establishing a deep bond of unity and participation between the person using the kitchen and the cabinets themselves.

#### Alessandro Mendini

Vitrum Gloss Vitrum Arte **RLST1** Stilema tre (Stylistic feature three) (A) Old Code GF

Vitrum Matt Vitrum Arte (A) **ROST1** Stilema tre (Stylistic feature three) (A) Old Code YF

Important: the inlays are applied to glass by hand; any small imperfections in matching the films are evidence of this manual technique and cannot become grounds for disputes.
 Note: all inlays are standard supplied with the artist's signature.