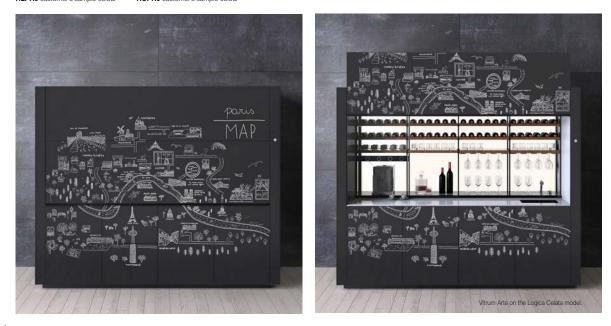

## Map\_Milano

Val Ingenium

- He was a man who must have travelled all over the world, at the very least with his mind. - Jules Verne. With its simple, direct style reminiscent of the French concept of "revèrie" i.e. daydreaming, dreams and a child's way of drawing things, "Map" was designed to accompany Logica Celata's world tour and consists of illustrations created - by hand using Indian ink - specifically for the cities in the world that hosted the exclusive Logica Celata presentation event: from Milan to London, New York to Bangkok, Shenzhen, Paris, Berlin and many more cities. A mini mind-tour is represented here in which interesting anecdotes - concerning culture, fashion, architecture and design - are discovered at every destination.

You can customise your arrangements as you please: either the whole kitchen or just a few details.

Different customisation options for Vitrum Arte with the Graffiti design on the Logica Celata model.

How to consult this document