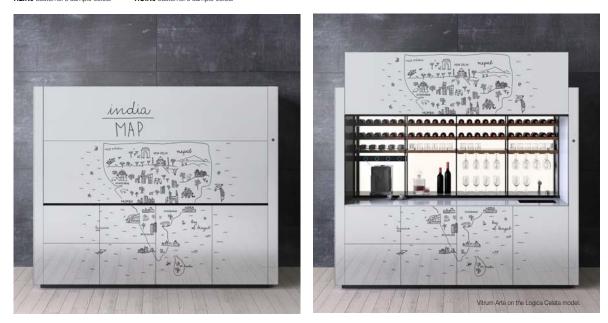

## Map\_Milano

Val Ingenium

- He was a man who must have travelled all over the world, at the very least with his mind. - Jules Verne. With its simple, direct style reminiscent of the French concept of "revèrie" i.e. daydreaming, dreams and a child's way of drawing things, "Map" was designed to accompany Logica Celata's world tour and consists of illustrations created - by hand using Indian ink - specifically for the cities in the world that hosted the exclusive Logica Celata presentation event: from Milan to London, New York to Bangkok, Shenzhen, Paris, Berlin and many more cities. A mini mind-tour is represented here in which interesting anecdotes - concerning culture, fashion, architecture and design - are discovered at every destination.

You can customise your arrangements as you please: either the whole kitchen or just a few details.

Different customisation options for Vitrum Arte with the Graffiti design on the Logica Celata model.

How to consult this document