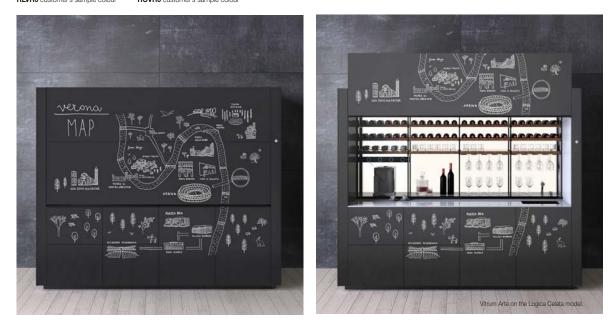

You can customise your arrangements as you please: either the whole kitchen or just a few details.

Different customisation options for Vitrum Arte with the Graffiti design on the Logica Celata model.

How to consult this document