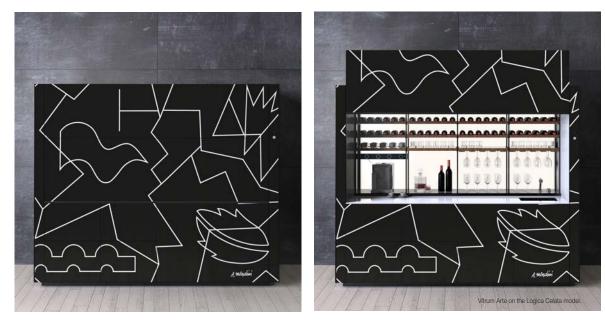

# The whole arrangement or just a few details Vitrum Arte can be used to decorate the doors, the end panels and the splashback of a kitchen either to create a

3D effect or to achieve a single, inlaid volume.

You can customise your arrangements as you please: either the whole kitchen or just a few details.

Different customisation options for Vitrum Arte with the Graffiti design on the Logica Celata model.

How to consult this document