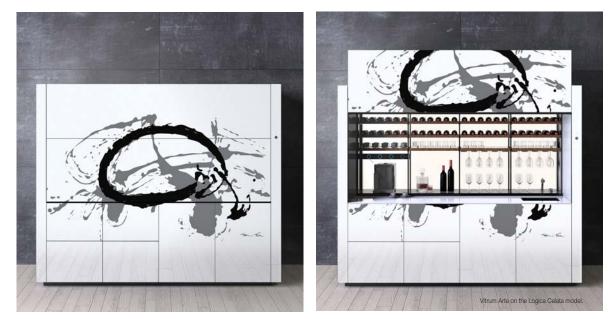

You can customise your arrangements as you please: either the whole kitchen or just a few details.

Different customisation options for Vitrum Arte with the Graffiti design on the Logica Celata model.

How to consult this document