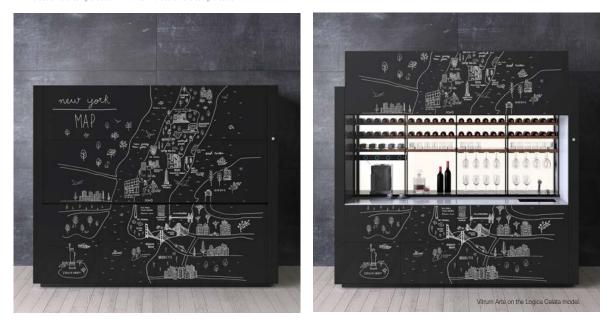

## Map\_Milano

Val Ingenium

- He was a man who must have travelled all over the world, at the very least with his mind. - Jules Verne. With its simple, direct style reminiscent of the French concept of "revèrie" i.e. daydreaming, dreams and a child's way of drawing things, "Map" was designed to accompany Logica Celata's world tour and consists of illustrations created - by hand using Indian ink - specifically for the cities in the world that hosted the exclusive Logica Celata presentation event: from Milan to London, New York to Bangkok, Shenzhen, Paris, Berlin and many more cities. A mini mind-tour is represented here in which interesting anecdotes - concerning culture, fashion, architecture and design - are discovered at every destination.