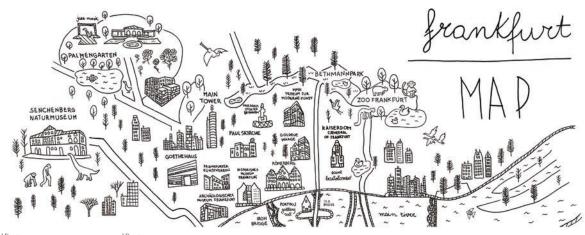

## Map\_Milano

Val Ingenium

- He was a man who must have travelled all over the world, at the very least with his mind. - Jules Verne. With its simple, direct style reminiscent of the French concept of "revèrie" i.e. daydreaming, dreams and a child's way of drawing things, "Map" was designed to accompany Logica Celata's world tour and consists of illustrations created - by hand using Indian ink - specifically for the cities in the world that hosted the exclusive Logica Celata presentation event: from Milan to London, New York to Bangkok, Shenzhen, Paris, Berlin and many more cities. A mini mind-tour is represented here in which interesting anecdotes - concerning culture, fashion, architecture and design - are discovered at every destination.