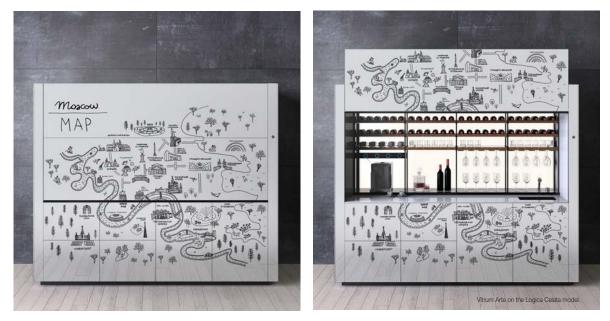

## Map\_Milano

Val Ingenium

- He was a man who must have travelled all over the world, at the very least with his mind. - Jules Verne. With its simple, direct style reminiscent of the French concept of "revèrie" i.e. daydreaming, dreams and a child's way of drawing things, "Map" was designed to accompany Logica Celata's world tour and consists of illustrations created - by hand using Indian ink - specifically for the cities in the world that hosted the exclusive Logica Celata presentation event: from Milan to London, New York to Bangkok, Shenzhen, Paris, Berlin and many more cities. A mini mind-tour is represented here in which interesting anecdotes - concerning culture, fashion, architecture and design - are discovered at every destination.