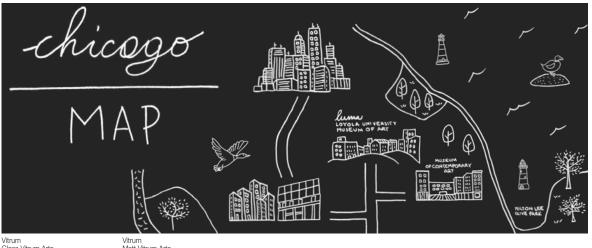

## Map\_Milano

Val Ingenium

- He was a man who must have travelled all over the world, at the very least with his mind. - Jules Verne. With its simple, direct style reminiscent of the French concept of "revèrie" i.e. daydreaming, dreams and a child's way of drawing things, "Map" was designed to accompany Logica Celata's world tour and consists of illustrations created - by hand using Indian ink - specifically for the cities in the world that hosted the exclusive Logica Celata presentation event: from Milan to London, New York to Bangkok, Shenzhen, Paris, Berlin and many more cities. A mini mind-tour is represented here in which interesting anecdotes - concerning culture, fashion, architecture and design - are discovered at every destination.